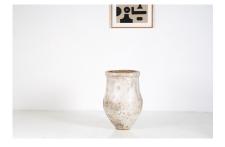

## LARGE FLOOR STANDING AMPHORA OLIVE POT GARDEN PLANTER WITH AGED PATINA

**SKU:** GD1618

## £585.00

A large floor standing Amphora Planter with weathered patina.

A 20th Century piece, terracotta with a white wash finish that has aged to a characterful patina.

Nice elegant form, with narrow base and a beautiful curvature, thick rolled rim with a glazed interior.

The piece has a wonderful organic look and large scale, large enough to be used on its own as a feature or as a planter, suitable for interior of exterior use.

Condition: in good sound condition, there are minor losses and hairline cracks but this does not effect its structure.

Height = 27.25 inch / 69cm, with overall diameter of 18 inch / 45cm

Base size = 6.5 inch / 17cm

Top size = 16.5 inch / 42cm

Opening size = 13.25" / 33.5cm