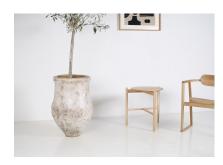

## LARGE FLOOR STANDING AMPHORA OLIVE POT GARDEN PLANTER WITH AGED PATINA

**SKU:** GD1618

## £585.00

A large floor standing Amphora Planter with weathered patina.

A 20th Century piece, terracotta with a white wash finish that has aged to a characterful patina.

Nice elegant form, with narrow base and a beautiful curvature, thick rolled rim with a glazed interior.

The piece has a wonderful organic look and large scale, large enough to be used on its own as a feature or as a planter, suitable for interior of exterior use.

Condition: in good sound condition, there are minor losses and hairline cracks but this does not effect its structure.

Height = 27.25 inch / 69cm, with overall diameter of 18 inch / 45cm

Base size = 6.5 inch / 17cm

Top size = 16.5 inch / 42cm

Opening size = 13.25" / 33.5cm