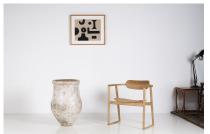

## LARGE FLOOR STANDING AMPHORA OLIVE POT GARDEN PLANTER WITH AGED PATINA

**SKU:** GD1618

## £585.00

A large floor standing Amphora Planter with weathered patina.

A 20th Century piece, terracotta with a white wash finish that has aged to a characterful patina.

Nice elegant form, with narrow base and a beautiful curvature, thick rolled rim with a glazed interior.

The piece has a wonderful organic look and large scale, large enough to be used on its own as a feature or as a planter, suitable for interior of exterior use.

Condition: in good sound condition, there are minor losses and hairline cracks but this does not effect its structure.