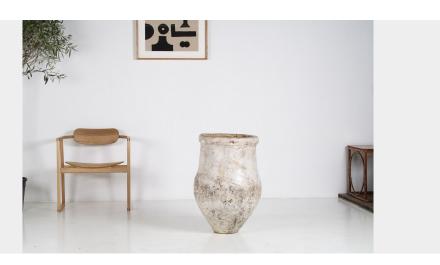

## LARGE FLOOR STANDING AMPHORA OLIVE POT GARDEN PLANTER WITH AGED PATINA

**SKU:** GD1618

## £585.00

A large floor standing Amphora Planter with weathered patina.

A 20th Century piece, terracotta with a white wash finish that has aged to a characterful patina.

Nice elegant form, with narrow base and a beautiful curvature, thick rolled rim with a glazed interior.

The piece has a wonderful organic look and large scale, large enough to be used on its own as a feature or as a planter, suitable for interior of exterior use.

Condition: in good sound condition, there are minor losses and hairline cracks but this does not effect its structure.

Height = 27.25 inch / 69cm, with overall diameter of 18 inch / 45cm

Base size = 6.5 inch / 17cm

Top size = 16.5 inch / 42cm

Opening size = 13.25" / 33.5cm