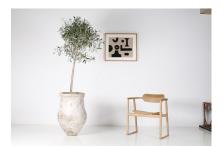

## LARGE FLOOR STANDING AMPHORA OLIVE POT GARDEN PLANTER WITH AGED PATINA

**SKU:** GD1618

## £585.00

A large floor standing Amphora Planter with weathered patina.

A 20th Century piece, terracotta with a white wash finish that has aged to a characterful patina.

Nice elegant form, with narrow base and a beautiful curvature, thick rolled rim with a glazed interior.

The piece has a wonderful organic look and large scale, large enough to be used on its own as a feature or as a planter, suitable for interior of exterior use.

Condition: in good sound condition, there are minor losses and hairline cracks but this does not effect its structure.