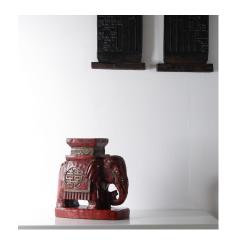

ep red paint, with decorative gilt and gem stones details. Most probably of Chinese origin, early part of the 20th Century. Oriental symbol 'happiness in marriage' to the sides and top, suggesting this may have been a marriage gift.

In very good overall condition, some losses and wear and a historic repair but a very good decorators piece with nice timeworn patina, of solid wood, therefore sturdy and strong.

A perfect large statement/centrepiece for use on a sideboard, table or as shelf art, and large enough as a floor standing piece, side table or plant stand.

Top measures 18cm x 18cm / 7 inch x 7 inch.





## **ADDITIONAL INFORMATION**

**Age** Early 20th Century

Material Wood

**Origin** Chinese

**Dimensions** H43cm xW39cm xD20cm / H17" x W15.25" x D8"

## **GALLERY IMAGES**