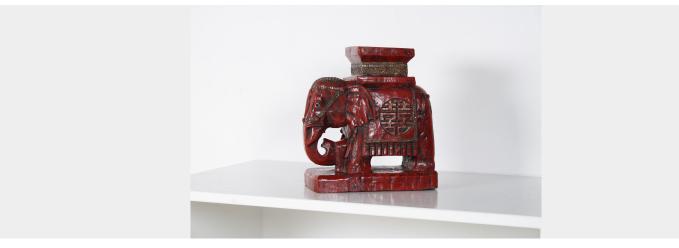

## LARGE CARVED WOOD HAND PAINTED ELEPHANT SIDE TABLE | PLANT STAND | SHELF ART

**SKU:** GD1628

## £395.00

A decorative carved wood Elephant side table stool, hand painted in deep red paint, with decorative gilt and gem stones details. Most probably of Chinese origin, early part of the 20th Century. Oriental symbol 'happiness in marriage' to the sides and top, suggesting this may have been a marriage gift.

In very good overall condition, some losses and wear and a historic repair but a very good decorators piece with nice timeworn patina, of solid wood, therefore sturdy and strong.

A perfect large statement/centrepiece for use on a sideboard, table or as shelf art, and large enough as a floor standing piece, side table or plant stand.

Top measures 18cm x 18cm / 7 inch x 7 inch.

## **ADDITIONAL INFORMATION**

**Age** Early 20th Century

Material Wood

**Origin** Chinese

**Dimensions** H43cm xW39cm xD20cm / H17" x W15.25" x D8"