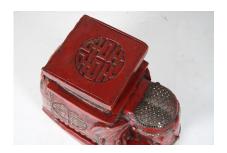

## £395.00

A decorative carved wood Elephant side table stool, hand painted in deep red paint, with decorative gilt and gem stones details. Most probably of Chinese origin, early part of the 20th Century. Oriental symbol 'happiness in marriage' to the sides and top, suggesting this may have been a marriage gift.

In very good overall condition, some losses and wear and a historic repair but a very good decorators piece with nice timeworn patina, of solid wood, therefore sturdy and strong.

A perfect large statement/centrepiece for use on a sideboard, table or as shelf art, and large enough as a floor standing piece, side table or plant stand.

Top measures 18cm x 18cm / 7 inch x 7 inch.