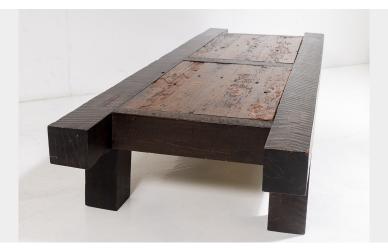

## LARGE 6FT HEAVY FORM RUSTIC COFFEE TABLE MADE FROM BURMESE TEAK

**SKU:** GD1499

A large chunky Burmese teak coffee table of distinct character. Burmese teak has a rich dark quality that is extremely difficult to mimic, the colour and tone of this piece is superb with the deep rich tone of the frame contrasting with the lighter tones of the inset panels. The piece has rustic charm and provides a bold statement piece.

This is a wonderful piece of authentic Burmese Teak furniture with a genuine history, a one off characterful piece that is a rare find given its origin and the history of this region of the World.

**Origin:** The table was commissioned in Burma and made from old Burmese teak timber. Skilfully crafted, the piece is heavy and solid in construction with mortice joints. The piece was brought back to the UK by its then owner who re-located to the UK when the troubles in the Capital Myanmar reignited in 2017.