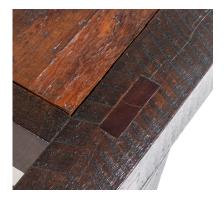

## LARGE 6FT HEAVY FORM RUSTIC COFFEE TABLE MADE FROM BURMESE TEAK

**SKU:** GD1499

A large chunky Burmese teak coffee table of distinct character. Burmese teak has a rich dark quality that is extremely difficult to mimic, the colour and tone of this piece is superb with the deep rich tone of the frame contrasting with the lighter tones of the inset panels. The piece has rustic charm and provides a bold statement piece.

This is a wonderful piece of authentic Burmese Teak furniture with a genuine history, a one off characterful piece that is a rare find given its origin and the history of this region of the World.

**Origin:** The table was commissioned in Burma and made from old Burmese teak timber. Skilfully crafted, the piece is heavy and solid in construction with mortice joints. The piece was brought back to the UK by its then owner who re-located to the UK when the troubles in the Capital Myanmar reignited in 2017.