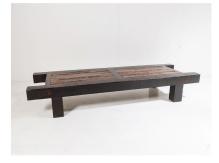

## LARGE 6FT HEAVY FORM RUSTIC COFFEE TABLE MADE FROM BURMESE TEAK

**SKU:** GD1499

A large chunky Burmese teak coffee table of distinct character. Burmese teak has a rich dark quality that is extremely difficult to mimic, the colour and tone of this piece is superb with the deep rich tone of the frame contrasting with the lighter tones of the inset panels. The piece has rustic charm and provides a bold statement piece.

This is a wonderful piece of authentic Burmese Teak furniture with a genuine history, a one off characterful piece that is a rare find given its origin and the history of this region of the World.

**Origin:** The table was commissioned in Burma and made from old Burmese teak timber. Skilfully crafted, the piece is heavy and solid in construction with mortice joints. The piece was brought back to the UK by its then owner who re-located to the UK when the troubles in the Capital Myanmar reignited in 2017.