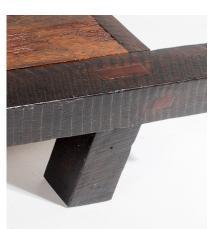

## LARGE 6FT HEAVY FORM RUSTIC COFFEE TABLE MADE FROM BURMESE TEAK

**SKU:** GD1499

A large chunky Burmese teak coffee table of distinct character. Burmese teak has a rich dark quality that is extremely difficult to mimic, the colour and tone of this piece is superb with the deep rich tone of the frame contrasting with the lighter tones of the inset panels. The piece has rustic charm and provides a bold statement piece.

This is a wonderful piece of authentic Burmese Teak furniture with a genuine history, a one off characterful piece that is a rare find given its origin and the history of this region of the World.

**Origin:** The table was commissioned in Burma and made from old Burmese teak timber. Skilfully crafted, the piece is heavy and solid in construction with mortice joints. The piece was brought back to the UK by its then owner who re-located to the UK when the troubles in the Capital Myanmar reignited in 2017.