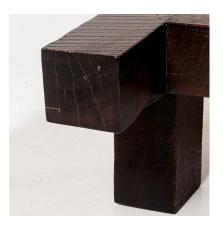

## LARGE 6FT HEAVY FORM RUSTIC COFFEE TABLE MADE FROM BURMESE TEAK

**SKU:** GD1499

A large chunky Burmese teak coffee table of distinct character. Burmese teak has a rich dark quality that is extremely difficult to mimic, the colour and tone of this piece is superb with the deep rich tone of the frame contrasting with the lighter tones of the inset panels. The piece has rustic charm and provides a bold statement piece.

This is a wonderful piece of authentic Burmese Teak furniture with a genuine history, a one off characterful piece that is a rare find given its origin and the history of this region of the World.

**Origin:** The table was commissioned in Burma and made from old Burmese teak timber. Skilfully crafted, the piece is heavy and solid in construction with mortice joints. The piece was brought back to the UK by its then owner who re-located to the UK when the troubles in the Capital Myanmar reignited in 2017.