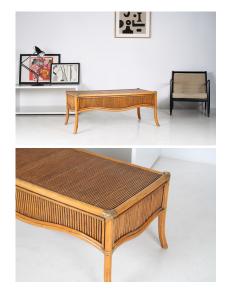

## LARGE 1970S MID CENTURY REEDED BAMBOO RECTANGULAR COFFEE TABLE IN THE MANNER OF VIVAI DEL SUD

**SKU:** GD1548

A stylish 1970s Mid Century Bamboo Coffee Table. The bamboo is in a reeded style, very much in the manner of Vivai del Sud. It has good form with lovely splayed legs and concaved apron, the bamboo has mellowed to a wonderful colour with dark and light areas which extenuate the design and provides a lovely aged patina to the piece.

The reeded bamboo top in in good solid condition, it is a sturdy piece with good sound footing and no wobbles.

A good sized piece with excellent proportion and character.

Top measures - 110cm x 55cm (43" x 21.5")

## **ADDITIONAL INFORMATION**

**Age** 1970s

**Dimensions** H46cm x W115cm x D58cm / H18" x W45.25" x D23"

Material Bamboo