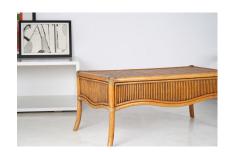

## LARGE 1970S MID CENTURY REEDED BAMBOO RECTANGULAR COFFEE TABLE IN THE MANNER OF VIVAI DEL SUD

**SKU:** GD1548

A stylish 1970s Mid Century Bamboo Coffee Table. The bamboo is in a reeded style, very much in the manner of Vivai del Sud. It has good form with lovely splayed legs and concaved apron, the bamboo has mellowed to a wonderful colour with dark and light areas which extenuate the design and provides a lovely aged patina to the piece.

The reeded bamboo top in in good solid condition, it is a sturdy piece with good sound footing and no wobbles.

A good sized piece with excellent proportion and character.

Top measures - 110cm x 55cm (43" x 21.5")

## **ADDITIONAL INFORMATION**

**Age** 1970s

**Dimensions** H46cm x W115cm x D58cm / H18" x W45.25" x D23"

Material Bamboo