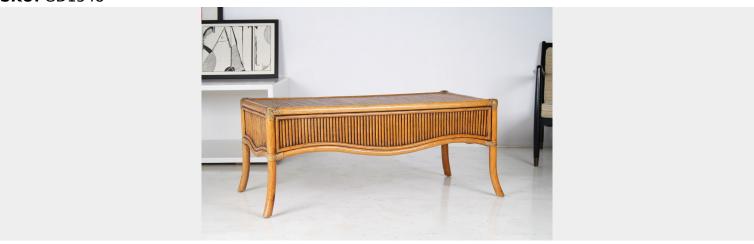

## LARGE 1970S MID CENTURY REEDED BAMBOO RECTANGULAR COFFEE TABLE IN THE MANNER OF VIVAI DEL SUD

**SKU:** GD1548

A stylish 1970s Mid Century Bamboo Coffee Table. The bamboo is in a reeded style, very much in the manner of Vivai del Sud. It has good form with lovely splayed legs and concaved apron, the bamboo has mellowed to a wonderful colour with dark and light areas which extenuate the design and provides a lovely aged patina to the piece.

The reeded bamboo top in in good solid condition, it is a sturdy piece with good sound footing and no wobbles.

A good sized piece with excellent proportion and character.

Top measures - 110cm x 55cm (43" x 21.5")

## **ADDITIONAL INFORMATION**

**Age** 1970s

**Dimensions** H46cm x W115cm x D58cm / H18" x W45.25" x D23"

Material Bamboo