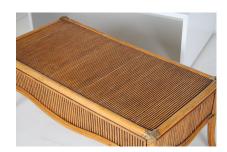

## LARGE 1970S MID CENTURY REEDED BAMBOO RECTANGULAR COFFEE TABLE IN THE MANNER OF VIVAI DEL SUD

**SKU:** GD1548

A stylish 1970s Mid Century Bamboo Coffee Table. The bamboo is in a reeded style, very much in the manner of Vivai del Sud. It has good form with lovely splayed legs and concaved apron, the bamboo has mellowed to a wonderful colour with dark and light areas which extenuate the design and provides a lovely aged patina to the piece.

The reeded bamboo top in in good solid condition, it is a sturdy piece with good sound footing and no wobbles.

A good sized piece with excellent proportion and character.

Top measures - 110cm x 55cm (43" x 21.5")

## **ADDITIONAL INFORMATION**

**Age** 1970s

**Dimensions** H46cm x W115cm x D58cm / H18" x W45.25" x D23"

Material Bamboo