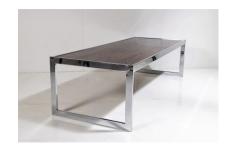

## LARGE 1970S MID CENTURY CHROME ROSEWOOD COFFEE TABLE IN THE STYLE OF MERROW ASSOCIATES

**SKU:** GD1482

A large mid century coffee table on a chrome base in the manner of Merrow Associates in excellent condition. The top has a superb wood grain veneer to it and has a dark rosewood finish which provides a stylish contract against the bright chrome frame.

Its in the style of Merrow Associates but there is no makers mark (there rarely are on the pieces) so we cannot verify the maker.

A really good size and ideal for a stylish interior design scheme seeking that authentic mid century modern design. A quality piece, some fading and wear to the top but overall in excellent order with very good bright chrome, some age related scuffs and scratches on the chrome but these are hardy noticeable due to its incredible lustre.

## **ADDITIONAL INFORMATION**

**Age** 1970s

Material Chrome and Plywood Veneer

**Origin** British

**Dimensions** H42cm x W153cm x D61cm / H16.5" x W5ft x D24"