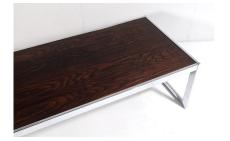

## LARGE 1970S MID CENTURY CHROME ROSEWOOD COFFEE TABLE IN THE STYLE OF MERROW ASSOCIATES

**SKU:** GD1482

A large mid century coffee table on a chrome base in the manner of Merrow Associates in excellent condition. The top has a superb wood grain veneer to it and has a dark rosewood finish which provides a stylish contract against the bright chrome frame.

Its in the style of Merrow Associates but there is no makers mark (there rarely are on the pieces) so we cannot verify the maker.

A really good size and ideal for a stylish interior design scheme seeking that authentic mid century modern design. A quality piece, some fading and wear to the top but overall in excellent order with very good bright chrome, some age related scuffs and scratches on the chrome but these are hardy noticeable due to its incredible lustre.

## **ADDITIONAL INFORMATION**

**Age** 1970s

Material Chrome and Plywood Veneer

**Origin** British

**Dimensions** H42cm x W153cm x D61cm / H16.5" x W5ft x D24"