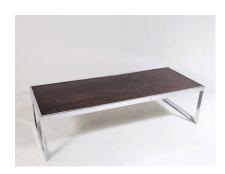

## LARGE 1970S MID CENTURY CHROME ROSEWOOD COFFEE TABLE IN THE STYLE OF MERROW ASSOCIATES

**SKU:** GD1482

A large mid century coffee table on a chrome base in the manner of Merrow Associates in excellent condition. The top has a superb wood grain veneer to it and has a dark rosewood finish which provides a stylish contract against the bright chrome frame.

Its in the style of Merrow Associates but there is no makers mark (there rarely are on the pieces) so we cannot verify the maker.

A really good size and ideal for a stylish interior design scheme seeking that authentic mid century modern design. A quality piece, some fading and wear to the top but overall in excellent order with very good bright chrome, some age related scuffs and scratches on the chrome but these are hardy noticeable due to its incredible lustre.

## **ADDITIONAL INFORMATION**

**Age** 1970s

Material Chrome and Plywood Veneer

**Origin** British

**Dimensions** H42cm x W153cm x D61cm / H16.5" x W5ft x D24"