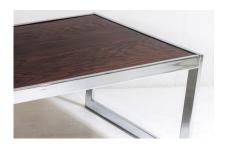

## LARGE 1970S MID CENTURY CHROME ROSEWOOD COFFEE TABLE IN THE STYLE OF MERROW ASSOCIATES

**SKU:** GD1482

A large mid century coffee table on a chrome base in the manner of Merrow Associates in excellent condition. The top has a superb wood grain veneer to it and has a dark rosewood finish which provides a stylish contract against the bright chrome frame.

Its in the style of Merrow Associates but there is no makers mark (there rarely are on the pieces) so we cannot verify the maker.

A really good size and ideal for a stylish interior design scheme seeking that authentic mid century modern design. A quality piece, some fading and wear to the top but overall in excellent order with very good bright chrome, some age related scuffs and scratches on the chrome but these are hardy noticeable due to its incredible lustre.

## **ADDITIONAL INFORMATION**

**Age** 1970s

Material Chrome and Plywood Veneer

**Origin** British

**Dimensions** H42cm x W153cm x D61cm / H16.5" x W5ft x D24"