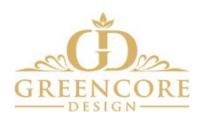

## LARGE 1970S MID CENTURY CHROME ROSEWOOD COFFEE TABLE IN THE STYLE OF MERROW ASSOCIATES

**SKU:** GD1482

A large mid century coffee table on a chrome base in the manner of Merrow Associates in excellent condition. The top has a superb wood grain veneer to it and has a dark rosewood finish which provides a stylish contract against the bright chrome frame.

Its in the style of Merrow Associates but there is no makers mark (there rarely are on the pieces) so we cannot verify the maker.

A really good size and ideal for a stylish interior design scheme seeking that authentic mid century modern design. A quality piece, some fading and wear to the top but overall in excellent order with very good bright chrome, some age related scuffs and scratches on the chrome but these are hardy noticeable due to its incredible lustre.

## **ADDITIONAL INFORMATION**

**Age** 1970s

Material Chrome and Plywood Veneer

**Origin** British

**Dimensions** H42cm x W153cm x D61cm / H16.5" x W5ft x D24"