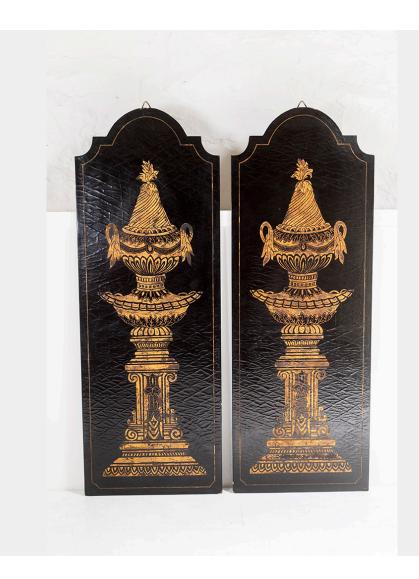

## ITALIAN STYLE GOLD EMPIRE URNS ON BLACK LACQUERED PANELS | LARGE WALL ART

**SKU:** GD1302

## £1,235.00

A large elegant pair of decorative wooden wall panels, black lacquered with gold gilt on gesso backing. Both matching with gilt Empire Urns, the gesso surface has a wave effect which catches the light and gives great depth and texture to the pieces.

Standing at over 5ft in height, they add real presence to a room, they work equally well either side of a doorway or as a matching pair hanging side-by-side. Both panels have a brass loop at the top for wall hanging.

In very good condition, some age related wear to the gilt and corners which add to their authenticity.

Price includes UK mainland delivery