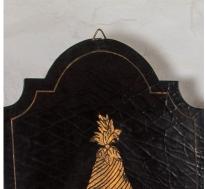

## £1,235.00

A large elegant pair of decorative wooden wall panels, black lacquered with gold gilt on gesso backing. Both matching with gilt Empire Urns, the gesso surface has a wave effect which catches the light and gives great depth and texture to the pieces.

Standing at over 5ft in height, they add real presence to a room, they work equally well either side of a doorway or as a matching pair hanging side-by-side. Both panels have a brass loop at the top for wall hanging.

In very good condition, some age related wear to the gilt and corners which add to their authenticity.

Price includes UK mainland delivery