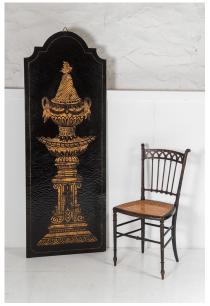

Standing at over 5ft in height, they add real presence to a room, they work equally well either side of a doorway or as a matching pair hanging side-by-side. Both panels have a brass loop at the top for wall hanging.

## **ADDITIONAL INFORMATION**

**Age** 1930s

**Dimensions** H168cm x W61cm x D2cm / H66" x W24" x D3/4"

Material Gesso on Wood Panel

**GALLERY IMAGES** 