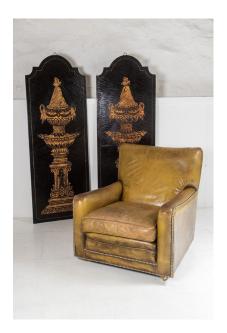

Standing at over 5ft in height, they add real presence to a room, they work equally well either side of a doorway or as a matching pair hanging side-by-side. Both panels have a brass loop at the top for wall hanging.

## **ADDITIONAL INFORMATION**

**Age** 1930s

**Dimensions** H168cm x W61cm x D2cm / H66" x W24" x D3/4"

Material Gesso on Wood Panel

**GALLERY IMAGES** 