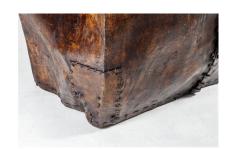

## **HUGE LEATHER MILL BASKET**

**SKU:** GD1014

£0.00

A superb example of a very large Pig Skin Leather Mill Basket, displaying great colour and wear and full of character.

Despite the various tears and patchwork repairs the basket is in very sound strong condition, the upper section has its original steel bar running around the top edge and the base has two wooden skids.

An extremely rare item, English circa 1850s (possibly earlier)

## **ADDITIONAL INFORMATION**

Age Circa 1850

**Dimensions** H66cm x W87cm x D87cm / H26" x W34" x D34"

Material Leather

**Origin** English