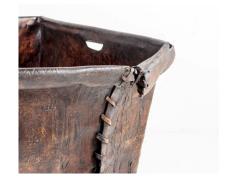

## **HUGE LEATHER MILL BASKET**

**SKU:** GD1014

£0.00

A superb example of a very large Pig Skin Leather Mill Basket, displaying great colour and wear and full of character.

Despite the various tears and patchwork repairs the basket is in very sound strong condition, the upper section has its original steel bar running around the top edge and the base has two wooden skids.

An extremely rare item, English circa 1850s (possibly earlier)

## **ADDITIONAL INFORMATION**

Age Circa 1850

**Dimensions** H66cm x W87cm x D87cm / H26" x W34" x D34"

Material Leather

**Origin** English