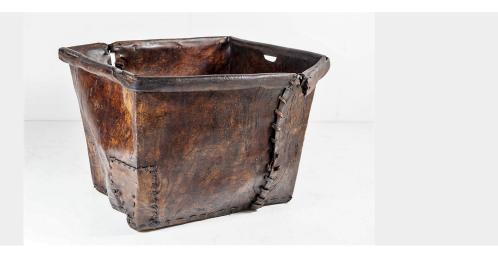

## **HUGE LEATHER MILL BASKET**

**SKU:** GD1014

£0.00

A superb example of a very large Pig Skin Leather Mill Basket, displaying great colour and wear and full of character.

Despite the various tears and patchwork repairs the basket is in very sound strong condition, the upper section has its original steel bar running around the top edge and the base has two wooden skids.

An extremely rare item, English circa 1850s (possibly earlier)

## **ADDITIONAL INFORMATION**

Age Circa 1850

**Dimensions** H66cm x W87cm x D87cm / H26" x W34" x D34"

Material Leather

**Origin** English