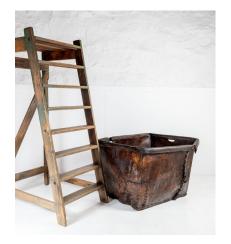

## **HUGE LEATHER MILL BASKET**

**SKU:** GD1014

£0.00

A superb example of a very large Pig Skin Leather Mill Basket, displaying great colour and wear and full of character.

Despite the various tears and patchwork repairs the basket is in very sound strong condition, the upper section has its original steel bar running around the top edge and the base has two wooden skids.

An extremely rare item, English circa 1850s (possibly earlier)

## **ADDITIONAL INFORMATION**

Age Circa 1850

**Dimensions** H66cm x W87cm x D87cm / H26" x W34" x D34"

Material Leather

**Origin** English