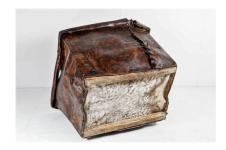

## **HUGE LEATHER MILL BASKET**

**SKU:** GD1014

£0.00

A superb example of a very large Pig Skin Leather Mill Basket, displaying great colour and wear and full of character.

Despite the various tears and patchwork repairs the basket is in very sound strong condition, the upper section has its original steel bar running around the top edge and the base has two wooden skids.

An extremely rare item, English circa 1850s (possibly earlier)

## **ADDITIONAL INFORMATION**

Age Circa 1850

**Dimensions** H66cm x W87cm x D87cm / H26" x W34" x D34"

Material Leather

**Origin** English