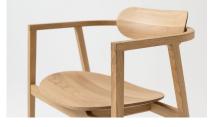

## HIDA SUWARI LOUNGE CHAIR WITH WOODEN SEAT - JAPANESE OAK

**SKU:** GDKH281

## £1,295.00

A truly beautiful lounge chair hand crafted in solid oak by HIDA Japan. The Suwari series is designed with an awareness of vertical flow, blending naturally into both Japanese and modern architectural spaces, and enhancing them.

The weighted design and form of this piece is timeless and provides a modern, clean, simplistic from to a room.

Limited UK stock available, please enquire before placing order, otherwise items can be madeto-order in 5-6weeks + shipping time.