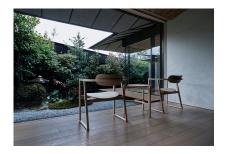

## HIDA SUWARI LOUNGE CHAIR WITH WOODEN SEAT - JAPANESE OAK

**SKU:** GDKH281

## £1,295.00

A truly beautiful lounge chair hand crafted in solid oak by HIDA Japan. The Suwari series is designed with an awareness of vertical flow, blending naturally into both Japanese and modern architectural spaces, and enhancing them.

The weighted design and form of this piece is timeless and provides a modern, clean, simplistic from to a room.

Limited UK stock available, please enquire before placing order, otherwise items can be madeto-order in 5-6weeks + shipping time.