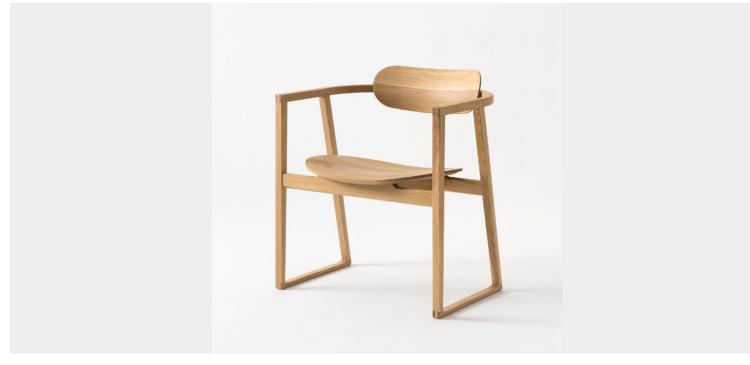

## HIDA SUWARI LOUNGE CHAIR WITH WOODEN SEAT - JAPANESE OAK

**SKU:** GDKH281

## £1,295.00

A truly beautiful lounge chair hand crafted in solid oak by HIDA Japan. The Suwari series is designed with an awareness of vertical flow, blending naturally into both Japanese and modern architectural spaces, and enhancing them.

The weighted design and form of this piece is timeless and provides a modern, clean, simplistic from to a room.

Limited UK stock available, please enquire before placing order, otherwise items can be madeto-order in 5-6weeks + shipping time.

## **ADDITIONAL INFORMATION**

| Age        | New                                     |
|------------|-----------------------------------------|
| Dimensions | W60cm x D53cm x H67.5cm SH37cm AH61.5cm |
| Material   | Japanese Oak                            |
| Origin     | Japan                                   |