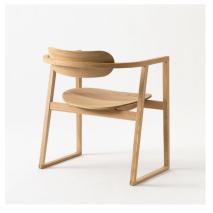

## HIDA SUWARI LOUNGE CHAIR WITH WOODEN SEAT - JAPANESE OAK

**SKU:** GDKH281

## £1,295.00

A truly beautiful lounge chair hand crafted in solid oak by HIDA Japan. The Suwari series is designed with an awareness of vertical flow, blending naturally into both Japanese and modern architectural spaces, and enhancing them.

The weighted design and form of this piece is timeless and provides a modern, clean, simplistic from to a room.

Limited UK stock available, please enquire before placing order, otherwise items can be madeto-order in 5-6weeks + shipping time.

## **ADDITIONAL INFORMATION**

| Age        | New                                     |
|------------|-----------------------------------------|
| Dimensions | W60cm x D53cm x H67.5cm SH37cm AH61.5cm |
| Material   | Japanese Oak                            |
| Origin     | Japan                                   |