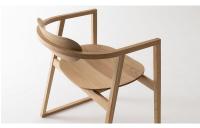

## HIDA SUWARI LOUNGE CHAIR WITH WOODEN SEAT - JAPANESE OAK

**SKU:** GDKH281

## £1,295.00

A truly beautiful lounge chair hand crafted in solid oak by HIDA Japan. The Suwari series is designed with an awareness of vertical flow, blending naturally into both Japanese and modern architectural spaces, and enhancing them.

The weighted design and form of this piece is timeless and provides a modern, clean, simplistic from to a room.

Limited UK stock available, please enquire before placing order, otherwise items can be madeto-order in 5-6weeks + shipping time.

## **ADDITIONAL INFORMATION**

| Age        | New                                     |
|------------|-----------------------------------------|
| Dimensions | W60cm x D53cm x H67.5cm SH37cm AH61.5cm |
| Material   | Japanese Oak                            |
| Origin     | Japan                                   |