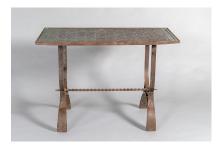

## HEAVY VERDIGRIS COPPER LATTICE TOP WROUGHT IRON FRENCH SIDE TABLE CONSOLE

**SKU:** GD1520

A small heavy form wrought iron table with a copper lattice work top. A lovely, early 20th Century blacksmith made piece, genuine solid wrought iron. arched ends with a twisted stretcher and ball and arrow ends.

Beautifully made lattice copper weaved top, edged and soldered, sits into the ironwork framed top.

Suitable for inside or outside use, has a lovely patina to the iron with light Verdigris to the copper. Would work well as a side table or small console.