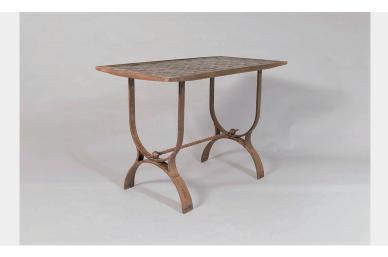

## HEAVY VERDIGRIS COPPER LATTICE TOP WROUGHT IRON FRENCH SIDE TABLE CONSOLE

**SKU:** GD1520

A small heavy form wrought iron table with a copper lattice work top. A lovely, early 20th Century blacksmith made piece, genuine solid wrought iron. arched ends with a twisted stretcher and ball and arrow ends.

Beautifully made lattice copper weaved top, edged and soldered, sits into the ironwork framed top.

Suitable for inside or outside use, has a lovely patina to the iron with light Verdigris to the copper. Would work well as a side table or small console.

## **ADDITIONAL INFORMATION**

Age

1920's

Dimensions Material

Origin

H62cm x W90cm x D46cm / H24.5" x W35.25" x D18" Copper, Wrought Iron French