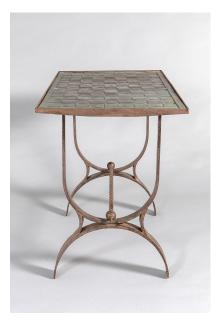

## HEAVY VERDIGRIS COPPER LATTICE TOP WROUGHT IRON FRENCH SIDE TABLE CONSOLE

**SKU:** GD1520

A small heavy form wrought iron table with a copper lattice work top. A lovely, early 20th Century blacksmith made piece, genuine solid wrought iron. arched ends with a twisted stretcher and ball and arrow ends.

Beautifully made lattice copper weaved top, edged and soldered, sits into the ironwork framed top.

Suitable for inside or outside use, has a lovely patina to the iron with light Verdigris to the copper. Would work well as a side table or small console.