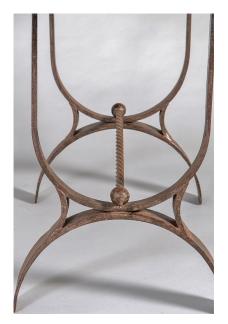

## HEAVY VERDIGRIS COPPER LATTICE TOP WROUGHT IRON FRENCH SIDE TABLE CONSOLE

**SKU:** GD1520

A small heavy form wrought iron table with a copper lattice work top. A lovely, early 20th Century blacksmith made piece, genuine solid wrought iron. arched ends with a twisted stretcher and ball and arrow ends.

Beautifully made lattice copper weaved top, edged and soldered, sits into the ironwork framed top.

Suitable for inside or outside use, has a lovely patina to the iron with light Verdigris to the copper. Would work well as a side table or small console.