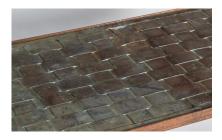

Beautifully made lattice copper weaved top, edged and soldered, sits into the ironwork framed top.

Suitable for inside or outside use, has a lovely patina to the iron with light Verdigris to the copper. Would work well as a side table or small console.