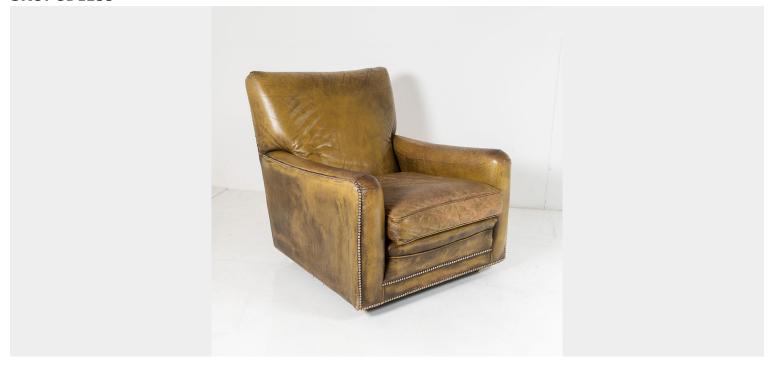

## **GREEN LEATHER MID CENTURY CLUB ARMCHAIR**

**SKU:** GD1233

## £0.00

A Green Leather Mid-Century Club Chair in very good original condition. A stylish design in good form and colour, nice wear to the arms and seat. The chair sits on castors which are in good working order.

Nicely angled back with a generous long deep seat, very comfy.

A versatile chair that can fit many interior design styles.

Seat Height = 43cm/17"

## **ADDITIONAL INFORMATION**

**Age** Circa 1950s, Mid-Century

**Dimensions** H84cm x W77cm x D102cm / H33" x W30.5" D40"

Material Leather

**Origin** British