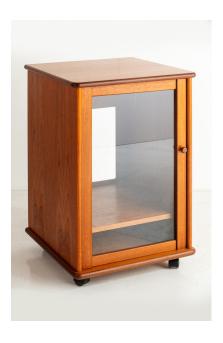

## **G-PLAN HI-FI CABINET**

**SKU:** GD1128

£0.00

A lovely G-Plan Hi Fi unit in almost as new condition, very well looked after. A great addition to any mid-century decor and a must for those 1970s / 80s stereo systems.

Glass fronted door and hinged top for easy access to turn table. One adjustable shelf inside. There is a cutout in the back of the unit for all the wires and the unit has castors for moving

around.

External: H73 cm (28.75") x W48.5 cm (19") x D48.5 cm (19")