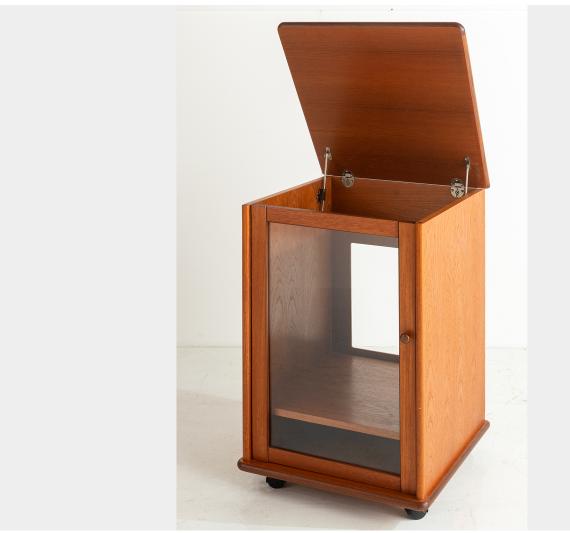

## **G-PLAN HI-FI CABINET**

**SKU:** GD1128

£0.00

A lovely G-Plan Hi Fi unit in almost as new condition, very well looked after. A great addition to any mid-century decor and a must for those 1970s / 80s stereo systems.

Glass fronted door and hinged top for easy access to turn table. One adjustable shelf inside. There is a cutout in the back of the unit for all the wires and the unit has castors for moving

around.

External: H73 cm (28.75") x W48.5 cm (19") x D48.5 cm (19")

Internal: H54 cm (21.25") x W41.5 cm (16.25") x D41.5 cm (16.25")