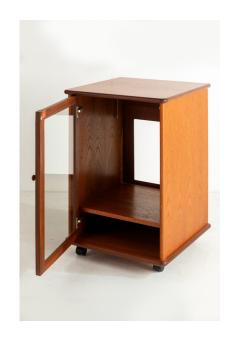

Glass fronted door and hinged top for easy access to turn table. One adjustable shelf inside. There is a cutout in the back of the unit for all the wires and the unit has castors for moving

around.

External: H73 cm (28.75") x W48.5 cm (19") x D48.5 cm (19")

Internal: H54 cm (21.25") x W41.5 cm (16.25") x D41.5 cm (16.25")