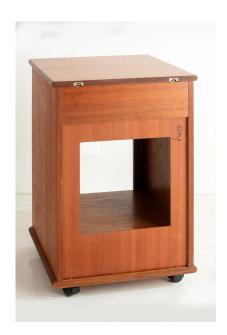

## **G-PLAN HI-FI CABINET**

**SKU:** GD1128

£0.00

A lovely G-Plan Hi Fi unit in almost as new condition, very well looked after. A great addition to any mid-century decor and a must for those 1970s / 80s stereo systems.

Glass fronted door and hinged top for easy access to turn table. One adjustable shelf inside. There is a cutout in the back of the unit for all the wires and the unit has castors for moving

around.

External: H73 cm (28.75") x W48.5 cm (19") x D48.5 cm (19")

Internal: H54 cm (21.25") x W41.5 cm (16.25") x D41.5 cm (16.25")