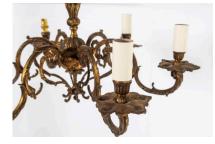

## **GILDED CAST BRONZE CHANDELIER**

**SKU:** GD1184

A French gilded cast bronze 6 arm antique chandelier, ornate scrolling arms with leaf bobeche drip pans and bulbous candle sconces, issuing from an ornate foliated central column with scrolling leaf canopy.

A beautiful piece, the original faded patination has been retained giving the piece a wonderful decorative presence.

The chandelier has been fully inspected and rewired by a reputable London studio.