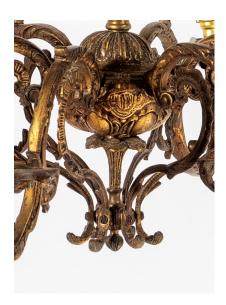

## **GILDED CAST BRONZE CHANDELIER**

**SKU:** GD1184

A French gilded cast bronze 6 arm antique chandelier, ornate scrolling arms with leaf bobeche drip pans and bulbous candle sconces, issuing from an ornate foliated central column with scrolling leaf canopy.

A beautiful piece, the original faded patination has been retained giving the piece a wonderful decorative presence.

The chandelier has been fully inspected and rewired by a reputable London studio.