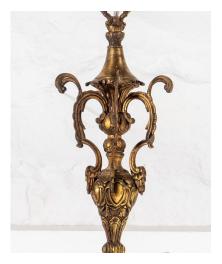

## **GILDED CAST BRONZE CHANDELIER**

**SKU:** GD1184

A French gilded cast bronze 6 arm antique chandelier, ornate scrolling arms with leaf bobeche drip pans and bulbous candle sconces, issuing from an ornate foliated central column with scrolling leaf canopy.

A beautiful piece, the original faded patination has been retained giving the piece a wonderful decorative presence.

The chandelier has been fully inspected and rewired by a reputable London studio.