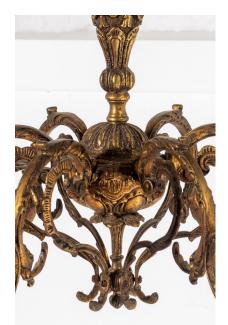

## **GILDED CAST BRONZE CHANDELIER**

**SKU:** GD1184

A French gilded cast bronze 6 arm antique chandelier, ornate scrolling arms with leaf bobeche drip pans and bulbous candle sconces, issuing from an ornate foliated central column with scrolling leaf canopy.

A beautiful piece, the original faded patination has been retained giving the piece a wonderful decorative presence.

The chandelier has been fully inspected and rewired by a reputable London studio.