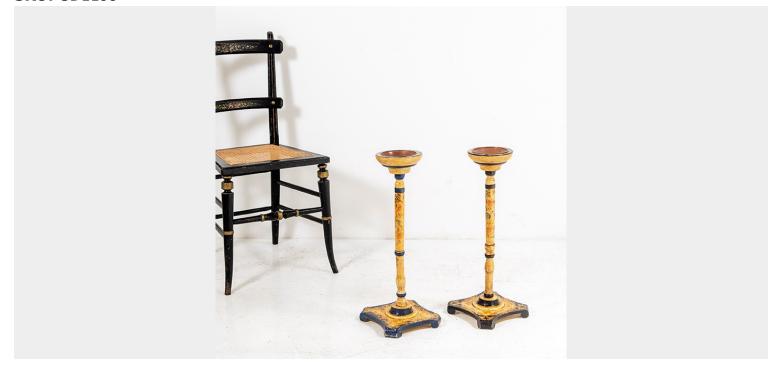

## A PAIR OF FLOOR STANDING ASHTRAYS

**SKU:** GD1199

## £395.00

An unusual, rare pair of hand painted floor standing ashtrays, probably Asian, mid/late 19th Century. Highly decorative with hand painted floral decoration on Gesso.

Not an exact pair, one dark blue and the other in black with slight variation in pattern. Both of similar size and proportions.

Some burn marks to the original bowls, copper inset bowls added later, very well made.

Would also make a very stylish pair of Candle Holders.

Price includes UK mainland delivery

## **ADDITIONAL INFORMATION**

Age

Mid / Late 19th Century

**Dimensions** 

 $H55cm\ x\ Base\ 20cm\ x\ Top\ 14cm\ /\ H21.5"\ x\ Base\ 8"\ x\ Top\ 5.5"$ 

Material Hand Painted Wood