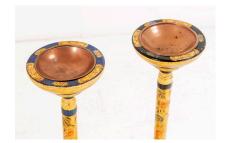

## £395.00

An unusual, rare pair of hand painted floor standing ashtrays, probably Asian, mid/late 19th Century. Highly decorative with hand painted floral decoration on Gesso.

Not an exact pair, one dark blue and the other in black with slight variation in pattern. Both of similar size and proportions.

Some burn marks to the original bowls, copper inset bowls added later, very well made.

Would also make a very stylish pair of Candle Holders.

Price includes UK mainland delivery