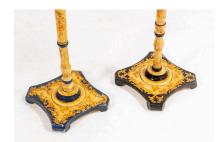

## £395.00

An unusual, rare pair of hand painted floor standing ashtrays, probably Asian, mid/late 19th Century. Highly decorative with hand painted floral decoration on Gesso.

Not an exact pair, one dark blue and the other in black with slight variation in pattern. Both of similar size and proportions.

Some burn marks to the original bowls, copper inset bowls added later, very well made.

Would also make a very stylish pair of Candle Holders.

Price includes UK mainland delivery