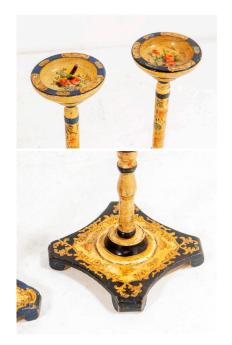

## £395.00

An unusual, rare pair of hand painted floor standing ashtrays, probably Asian, mid/late 19th Century. Highly decorative with hand painted floral decoration on Gesso.

Not an exact pair, one dark blue and the other in black with slight variation in pattern. Both of similar size and proportions.

Some burn marks to the original bowls, copper inset bowls added later, very well made.

Would also make a very stylish pair of Candle Holders.

Price includes UK mainland delivery