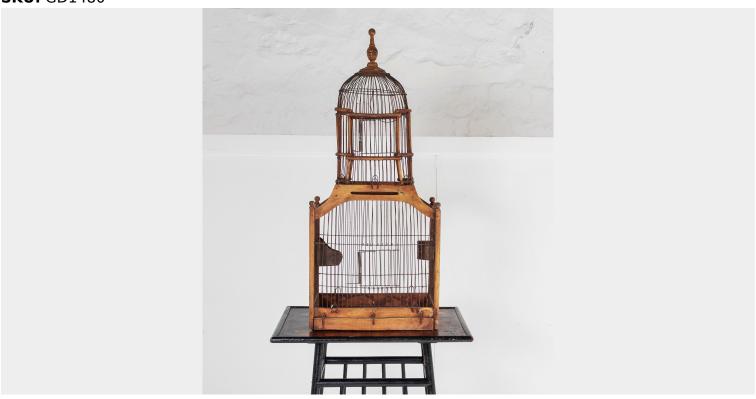

## FINE QUALITY DECORATIVE ANTIQUE WOODEN WIREWORK DOME SHAPED BIRD CAGE

**SKU:** GD1480

## £0.00

A lovely quality antique wooden bird cage in very good original condition. Made from wood and wirework, this example has a lovely decorative shape with dome top and a beautiful aged warm tone to the wood.

Includes pull out tray and original feeders. Sprung door also in good order.

A very good early example.

Shown on Table (not included)

## **ADDITIONAL INFORMATION**

**Age** Late 19th Century

**Dimensions** H82cm x W36cm x D23cm / H32.5" x W14" x D9"

Material Elm Wood, Wirework Metal

**Origin** English