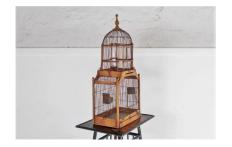

## FINE QUALITY DECORATIVE ANTIQUE WOODEN WIREWORK DOME SHAPED BIRD CAGE

**SKU:** GD1480

## £0.00

A lovely quality antique wooden bird cage in very good original condition. Made from wood and wirework, this example has a lovely decorative shape with dome top and a beautiful aged warm tone to the wood.

Includes pull out tray and original feeders. Sprung door also in good order.

A very good early example.

Shown on Table (not included)

## **ADDITIONAL INFORMATION**

**Age** Late 19th Century

**Dimensions** H82cm x W36cm x D23cm / H32.5" x W14" x D9"

Material Elm Wood, Wirework Metal

**Origin** English