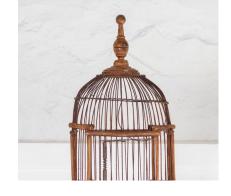

## FINE QUALITY DECORATIVE ANTIQUE WOODEN WIREWORK DOME SHAPED BIRD CAGE

**SKU:** GD1480

## £0.00

A lovely quality antique wooden bird cage in very good original condition. Made from wood and wirework, this example has a lovely decorative shape with dome top and a beautiful aged warm tone to the wood.

Includes pull out tray and original feeders. Sprung door also in good order.

A very good early example.

Shown on Table (not included)

## **ADDITIONAL INFORMATION**

**Age** Late 19th Century

**Dimensions** H82cm x W36cm x D23cm / H32.5" x W14" x D9"

Material Elm Wood, Wirework Metal

**Origin** English