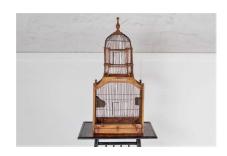

## FINE QUALITY DECORATIVE ANTIQUE WOODEN WIREWORK DOME SHAPED BIRD CAGE

**SKU:** GD1480

## £0.00

A lovely quality antique wooden bird cage in very good original condition. Made from wood and wirework, this example has a lovely decorative shape with dome top and a beautiful aged warm tone to the wood.

Includes pull out tray and original feeders. Sprung door also in good order.

A very good early example.

Shown on Table (not included)

## **ADDITIONAL INFORMATION**

**Age** Late 19th Century

**Dimensions** H82cm x W36cm x D23cm / H32.5" x W14" x D9"

Material Elm Wood, Wirework Metal

**Origin** English