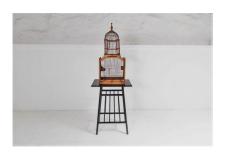

## FINE QUALITY DECORATIVE ANTIQUE WOODEN WIREWORK DOME SHAPED BIRD CAGE

**SKU:** GD1480

## £0.00

A lovely quality antique wooden bird cage in very good original condition. Made from wood and wirework, this example has a lovely decorative shape with dome top and a beautiful aged warm tone to the wood.

Includes pull out tray and original feeders. Sprung door also in good order.

A very good early example.

Shown on Table (not included)

## **ADDITIONAL INFORMATION**

**Age** Late 19th Century

**Dimensions** H82cm x W36cm x D23cm / H32.5" x W14" x D9"

Material Elm Wood, Wirework Metal

**Origin** English