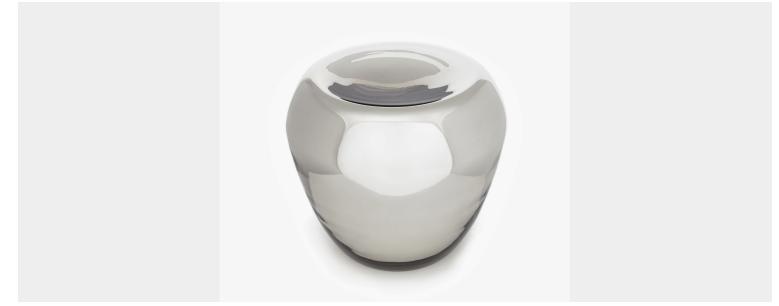

## EXCLUSIVE HAND BLOWN DESIGNER GLASS TABLE 'TEJA' SILVER - THE IVANA STEINER COLLECTION

**SKU:** GDS1000

## £11,995.00

The TEJA Silver hand blown glass side table by Vienna based Architect and award winning Designer Ivana Steiner. The TEJA has an apple shaped design, it is circular and has a flat top surface which curves and tappers to the base.

This unique hand made table was designed and commissioned exclusively by Ivana, the table is crafted using traditional hand-blown method, the sheer size and weight of the piece means that it is at the very limits of what can be manufactured, which means these are made in very limited numbers.

These exclusive designer pieces provide exceptional reflective light and depth, each piece uniquely formed which means no individual piece is identical, each having naturally formed bubbles and waviness that is often seen in traditional glass making. The end result is a spectacular contemporary yet characterful piece of furniture. The silver finish is achieved by means of silver granules that line the inside of the glass table and creates the silver visual reflection to the outer surface. The tables are around 10mm thickness and very heavy.