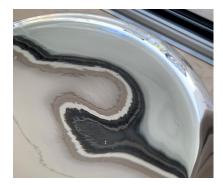

These exclusive designer pieces provide exceptional reflective light and depth, each piece uniquely formed which means no individual piece is identical, each having naturally formed bubbles and waviness that is often seen in traditional glass making. The end result is a spectacular contemporary yet characterful piece of furniture. The silver finish is achieved by means of silver granules that line the inside of the glass table and creates the silver visual reflection to the outer surface. The tables are around 10mm thickness and very heavy.

We currently have 1no TEJA in Silver available, more pieces can be made-to-order, please get in touch with any enquires.

As seen from the photos, they are very difficult items to photograph due to their reflective surface, we have tried to capture some of the surface finish of the piece so please study them carefully. Please note that the room set photo is a rendered 3D image for scale, All other photos are actual product images.