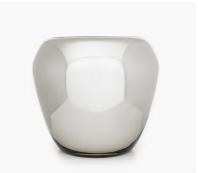

## £11,995.00

The TEJA Silver hand blown glass side table by Vienna based Architect and award winning Designer Ivana Steiner. The TEJA has an apple shaped design, it is circular and has a flat top surface which curves and tappers to the base.

These exclusive designer pieces provide exceptional reflective light and depth, each piece uniquely formed which means no individual piece is identical, each having naturally formed bubbles and waviness that is often seen in traditional glass making. The end result is a spectacular contemporary yet characterful piece of furniture. The silver finish is achieved by means of silver granules that line the inside of the glass table and creates the silver visual reflection to the outer surface. The tables are around 10mm thickness and very heavy.