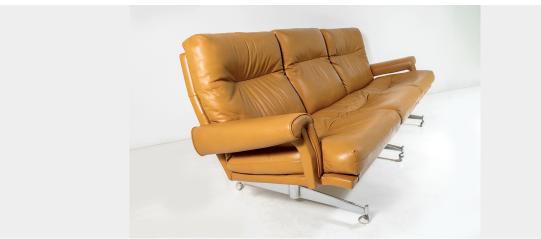

## EXCEPTIONAL 1960S MID CENTURY HOWARD KEITH TAN LEATHER THREE SEATER SOFA ON CHROME BASE | 3 PERSON

**SKU:** GD1404

## £0.00

An exceptional, original, Howard Keith Tan Leather Sofa in superb original condition.

British firm, Howard Keith, built a reputation in the 1960s for high quality furniture sold through exclusive retailers such as Heals of London. This three seater example is a superb example, high quality leather with solid steel chrome frame on its original casters. The casters unbolt if required.

## ADDITIONAL INFORMATION

**Age** 1960s, Mid-Century

**Dimensions** H79cm x W206cm x D86cm

**Material** Leather

**Origin** English