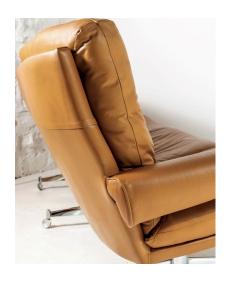

## EXCEPTIONAL 1960S MID CENTURY HOWARD KEITH TAN LEATHER THREE SEATER SOFA ON CHROME BASE | 3 PERSON

**SKU:** GD1404

## £0.00

An exceptional, original, Howard Keith Tan Leather Sofa in superb original condition.

British firm, Howard Keith, built a reputation in the 1960s for high quality furniture sold through exclusive retailers such as Heals of London. This three seater example is a superb example, high quality leather with solid steel chrome frame on its original casters. The casters unbolt if required.