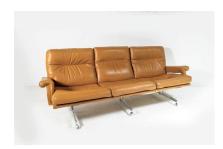

## EXCEPTIONAL 1960S MID CENTURY HOWARD KEITH TAN LEATHER THREE SEATER SOFA ON CHROME BASE | 3 PERSON

**SKU:** GD1404

## £0.00

An exceptional, original, Howard Keith Tan Leather Sofa in superb original condition.

British firm, Howard Keith, built a reputation in the 1960s for high quality furniture sold through exclusive retailers such as Heals of London. This three seater example is a superb example, high quality leather with solid steel chrome frame on its original casters. The casters unbolt if required.

## ADDITIONAL INFORMATION

**Age** 1960s, Mid-Century

**Dimensions** H79cm x W206cm x D86cm

**Material** Leather

**Origin** English