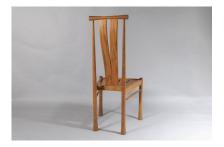

## STYLISH SET OF 6 MODERN ASH AND ELM HIGH BACK DINING ROOM CHAIRS BY ERCOL

**SKU:** GD1478

## **£0.00**

A stylish, contemporary set of six dining chairs by Ercol. Great design pieces with high back curved back support which is very comfortable and provides excellent back support.

Made from Ash and Elm, they are light to handle and would make a lovely vintage modern dining room set.

Ercol made this design in the early 1990s. This set is in excellent condition, some light scuffs but overall in good order and structurally sound.

## **ADDITIONAL INFORMATION**

Age

1990s

Dimensions Material

Origin

H105cm x W49cm x D50cm / H41.5" x W19.25" x D19.75" Ash and Elm British