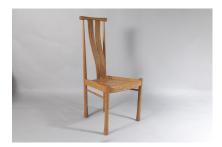

## **£0.00**

A stylish, contemporary set of six dining chairs by Ercol. Great design pieces with high back curved back support which is very comfortable and provides excellent back support.

Made from Ash and Elm, they are light to handle and would make a lovely vintage modern dining room set.

Ercol made this design in the early 1990s. This set is in excellent condition, some light scuffs but overall in good order and structurally sound.

## **ADDITIONAL INFORMATION**

Age

1990s

Dimensions Material

Origin

H105cm x W49cm x D50cm / H41.5" x W19.25" x D19.75" Ash and Elm British