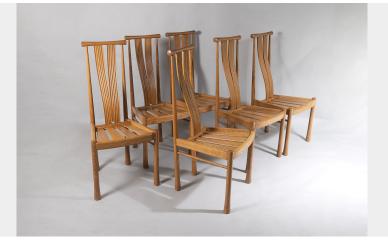

## STYLISH SET OF 6 MODERN ASH AND ELM HIGH BACK DINING ROOM CHAIRS BY ERCOL

**SKU:** GD1478

## **£0.00**

A stylish, contemporary set of six dining chairs by Ercol. Great design pieces with high back curved back support which is very comfortable and provides excellent back support.

Made from Ash and Elm, they are light to handle and would make a lovely vintage modern dining room set.

Ercol made this design in the early 1990s. This set is in excellent condition, some light scuffs but overall in good order and structurally sound.

## **ADDITIONAL INFORMATION**

Age

1990s

Dimensions Material

Origin

H105cm x W49cm x D50cm / H41.5" x W19.25" x D19.75" Ash and Elm British