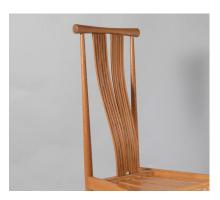

## **£0.00**

A stylish, contemporary set of six dining chairs by Ercol. Great design pieces with high back curved back support which is very comfortable and provides excellent back support.

Made from Ash and Elm, they are light to handle and would make a lovely vintage modern dining room set.

Ercol made this design in the early 1990s. This set is in excellent condition, some light scuffs but overall in good order and structurally sound.