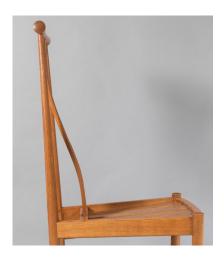

## **£0.00**

A stylish, contemporary set of six dining chairs by Ercol. Great design pieces with high back curved back support which is very comfortable and provides excellent back support.

Made from Ash and Elm, they are light to handle and would make a lovely vintage modern dining room set.

Ercol made this design in the early 1990s. This set is in excellent condition, some light scuffs but overall in good order and structurally sound.