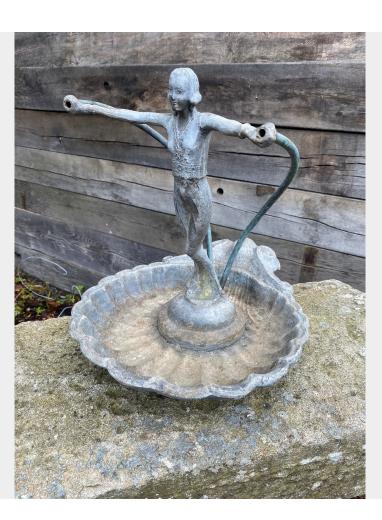

## £535.00

An elegant and highly unusual figural fountainhead. Made from cast lead, this is a late 19th century / early 20th century piece of superb quality. The lady figure is standing upright and has a graceful appearance leaning forward and holding two sweeping copper pipes that come out of the shell base.

Lovely weathered patina, the piece has weather related wear but still has good definition.

When tested, the water does flow but one side has stronger flow than the other and may require some attention to get it working correctly as a fountainhead. A superb quality garden piece or interior decorator piece.

## **ADDITIONAL INFORMATION**

| Age        | Late 19th / Early 20th century                                  |
|------------|-----------------------------------------------------------------|
| Dimensions | Dish Height 70mm, H36cm x W30cm x D36cm / H14" x W12" x<br>D14" |
| Material   | Cast Lead                                                       |
| Origin     | English                                                         |