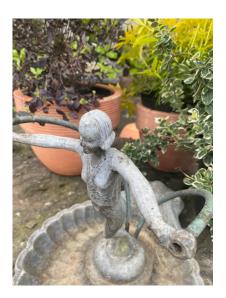

## £535.00

An elegant and highly unusual figural fountainhead. Made from cast lead, this is a late 19th century / early 20th century piece of superb quality. The lady figure is standing upright and has a graceful appearance leaning forward and holding two sweeping copper pipes that come out of the shell base.

Lovely weathered patina, the piece has weather related wear but still has good definition.

When tested, the water does flow but one side has stronger flow than the other and may require some attention to get it working correctly as a fountainhead. A superb quality garden piece or interior decorator piece.