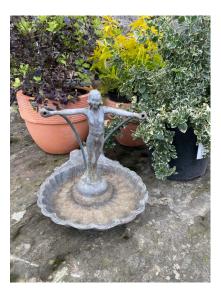

## £535.00

An elegant and highly unusual figural fountainhead. Made from cast lead, this is a late 19th century / early 20th century piece of superb quality. The lady figure is standing upright and has a graceful appearance leaning forward and holding two sweeping copper pipes that come out of the shell base.

Lovely weathered patina, the piece has weather related wear but still has good definition.

When tested, the water does flow but one side has stronger flow than the other and may require some attention to get it working correctly as a fountainhead. A superb quality garden piece or interior decorator piece.