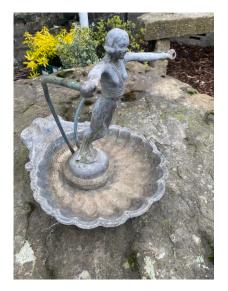

## £535.00

An elegant and highly unusual figural fountainhead. Made from cast lead, this is a late 19th century / early 20th century piece of superb quality. The lady figure is standing upright and has a graceful appearance leaning forward and holding two sweeping copper pipes that come out of the shell base.

Lovely weathered patina, the piece has weather related wear but still has good definition.

When tested, the water does flow but one side has stronger flow than the other and may require some attention to get it working correctly as a fountainhead. A superb quality garden piece or interior decorator piece.

## **ADDITIONAL INFORMATION**

| Age        | Late 19th / Early 20th century                                  |
|------------|-----------------------------------------------------------------|
| Dimensions | Dish Height 70mm, H36cm x W30cm x D36cm / H14" x W12" x<br>D14" |
| Material   | Cast Lead                                                       |
| Origin     | English                                                         |