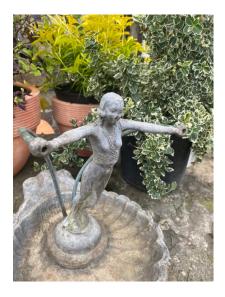

## £535.00

An elegant and highly unusual figural fountainhead. Made from cast lead, this is a late 19th century / early 20th century piece of superb quality. The lady figure is standing upright and has a graceful appearance leaning forward and holding two sweeping copper pipes that come out of the shell base.

Lovely weathered patina, the piece has weather related wear but still has good definition.

When tested, the water does flow but one side has stronger flow than the other and may require some attention to get it working correctly as a fountainhead. A superb quality garden piece or interior decorator piece.