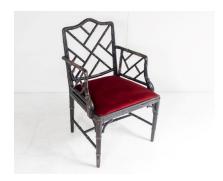

## EBONISED FAUX BAMBOO CHINESE CHIPPENDALE STYLE CHAIR WITH RED VELVET SEAT

**SKU:** GD1375

## £0.00

A charming faux bamboo Chinese Chippendale style chair in a distressed ebonised finish with deep red velvet fabric seat.

A lovely individual chair of good character, this 1970s example is of good quality and has a great decorative charm with worn patina. Great colour in a black ebonised finish and a deep red upholstery. Nice detailing to the frame and good width to the seat.

## **ADDITIONAL INFORMATION**

**Age** 1970s

**Dimensions** H92cm x W58cm x D51cm / H36" x W23" x D21"

Material Faux Bamboo

**Origin** English