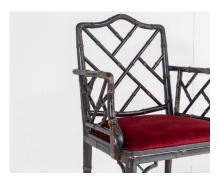

## EBONISED FAUX BAMBOO CHINESE CHIPPENDALE STYLE CHAIR WITH RED VELVET SEAT

**SKU:** GD1375

## £0.00

A charming faux bamboo Chinese Chippendale style chair in a distressed ebonised finish with deep red velvet fabric seat.

A lovely individual chair of good character, this 1970s example is of good quality and has a great decorative charm with worn patina. Great colour in a black ebonised finish and a deep red upholstery. Nice detailing to the frame and good width to the seat.

## **ADDITIONAL INFORMATION**

**Age** 1970s

**Dimensions** H92cm x W58cm x D51cm / H36" x W23" x D21"

Material Faux Bamboo

**Origin** English