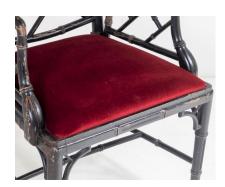

## EBONISED FAUX BAMBOO CHINESE CHIPPENDALE STYLE CHAIR WITH RED VELVET SEAT

**SKU:** GD1375

## £0.00

A charming faux bamboo Chinese Chippendale style chair in a distressed ebonised finish with deep red velvet fabric seat.

A lovely individual chair of good character, this 1970s example is of good quality and has a great decorative charm with worn patina. Great colour in a black ebonised finish and a deep red upholstery. Nice detailing to the frame and good width to the seat.