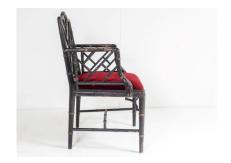

## EBONISED FAUX BAMBOO CHINESE CHIPPENDALE STYLE CHAIR WITH RED VELVET SEAT

**SKU:** GD1375

## £0.00

A charming faux bamboo Chinese Chippendale style chair in a distressed ebonised finish with deep red velvet fabric seat.

A lovely individual chair of good character, this 1970s example is of good quality and has a great decorative charm with worn patina. Great colour in a black ebonised finish and a deep red upholstery. Nice detailing to the frame and good width to the seat.

## **ADDITIONAL INFORMATION**

**Age** 1970s

**Dimensions** H92cm x W58cm x D51cm / H36" x W23" x D21"

Material Faux Bamboo

**Origin** English