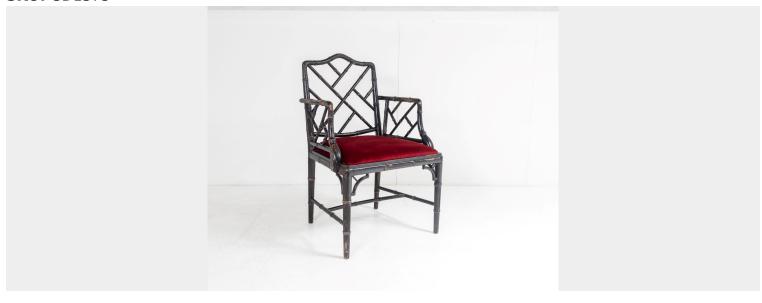

## EBONISED FAUX BAMBOO CHINESE CHIPPENDALE STYLE CHAIR WITH RED VELVET SEAT

**SKU:** GD1375

## £0.00

A charming faux bamboo Chinese Chippendale style chair in a distressed ebonised finish with deep red velvet fabric seat.

A lovely individual chair of good character, this 1970s example is of good quality and has a great decorative charm with worn patina. Great colour in a black ebonised finish and a deep red upholstery. Nice detailing to the frame and good width to the seat.

## **ADDITIONAL INFORMATION**

**Age** 1970s

**Dimensions** H92cm x W58cm x D51cm / H36" x W23" x D21"

Material Faux Bamboo

**Origin** English