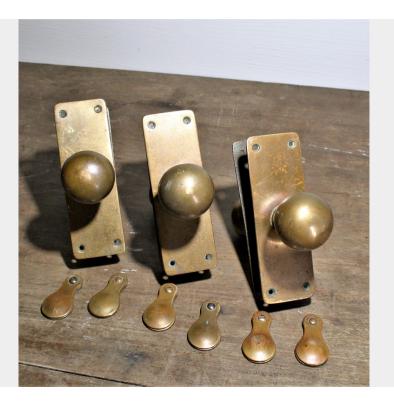

## **DOOR HANDLES & ESCUTCHEONS**

**SKU:** GD1104

## £160.00

Phosphor bronze ball door handles with rectangular plate, each with matching Escutcheons.

These handles are of the very highest quality with excellent colour, the mortice lock bar is long allowing for multiple door thickness.

The price is per pair.

Overall size detailed below, the Ball measures 45mm / 1 3/4"

Escutcheons measure H53mm x W30mm / H2 1/8" x 1 3/16"

## **ADDITIONAL INFORMATION**

**Age** 1920's

Dimensions

H15cm x W5cm x Thickness 2 - 2.5mm / H5 7/8" x W2" x

Thickness 1/16" - 3/32"

Material Phosphor Bronze

**Origin** English