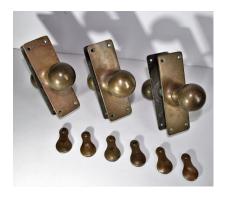

## **DOOR HANDLES & ESCUTCHEONS**

**SKU:** GD1104

## £160.00

Phosphor bronze ball door handles with rectangular plate, each with matching Escutcheons.

These handles are of the very highest quality with excellent colour, the mortice lock bar is long allowing for multiple door thickness.

The price is per pair.

Overall size detailed below, the Ball measures 45mm / 1 3/4"

Escutcheons measure H53mm x W30mm / H2 1/8" x 1 3/16"

## **ADDITIONAL INFORMATION**

**Age** 1920's

Dimensions

H15cm x W5cm x Thickness 2 - 2.5mm / H5 7/8" x W2" x

Thickness 1/16" - 3/32"

Material Phosphor Bronze

**Origin** English