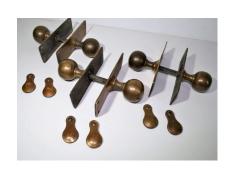

## **DOOR HANDLES & ESCUTCHEONS**

**SKU:** GD1104

## £160.00

Phosphor bronze ball door handles with rectangular plate, each with matching Escutcheons.

These handles are of the very highest quality with excellent colour, the mortice lock bar is long allowing for multiple door thickness.

The price is per pair.

Overall size detailed below, the Ball measures 45mm / 1 3/4"

Escutcheons measure H53mm x W30mm / H2 1/8" x 1 3/16"

## **ADDITIONAL INFORMATION**

**Age** 1920's

Dimensions

H15cm x W5cm x Thickness 2 - 2.5mm / H5 7/8" x W2" x

Thickness 1/16" - 3/32"

Material Phosphor Bronze

**Origin** English