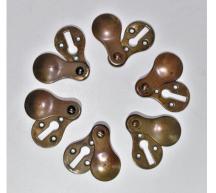

The price is per pair.

Overall size detailed below, the Ball measures 45mm / 1 3/4"

Escutcheons measure H53mm x W30mm / H2 1/8" x 1 3/16"