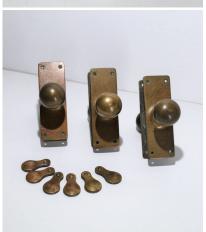

## **DOOR HANDLES & ESCUTCHEONS**

**SKU:** GD1104

## £160.00

Phosphor bronze ball door handles with rectangular plate, each with matching Escutcheons.

These handles are of the very highest quality with excellent colour, the mortice lock bar is long allowing for multiple door thickness.

The price is per pair.

Overall size detailed below, the Ball measures 45mm / 1 3/4"

Escutcheons measure H53mm x W30mm / H2 1/8" x 1 3/16"

## **ADDITIONAL INFORMATION**

**Age** 1920's

Dimensions

H15cm x W5cm x Thickness 2 - 2.5mm / H5 7/8" x W2" x

Thickness 1/16" - 3/32"

Material Phosphor Bronze

**Origin** English