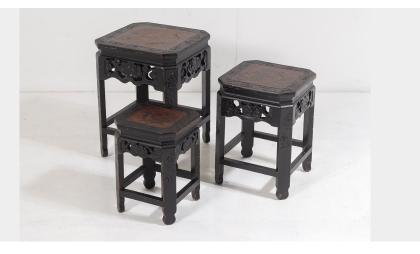

## **DECORATIVE EBONISED JAPANESE NEST OF TABLES | PLANT STANDS - SET OF 3**

**SKU:** GD1483

# £0.00

A decorative set of small Japanese occasional tables in an ebonised finish. All original with lovely patina and worn edges.

A characterful set with lovely carved detailing yet simple design. Square tops with painted gesso pattern to the tops and chamfered corners. All neatly sit inside each other for handy storage.

#### Individual table sizes as follows;

Large = H41cm x W30cm (H16" x W12")

Middle = H35cm x W25cm (H13.75" x W9.75")

Small = H25cm x W20cm (H11.5" x W8")