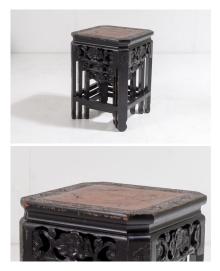

# £0.00

A decorative set of small Japanese occasional tables in an ebonised finish. All original with lovely patina and worn edges.

A characterful set with lovely carved detailing yet simple design. Square tops with painted gesso pattern to the tops and chamfered corners. All neatly sit inside each other for handy storage.

In good solid condition, losses to the paint and tops as per photos. All clean and ready to use.