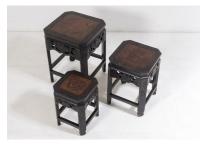

# £0.00

A decorative set of small Japanese occasional tables in an ebonised finish. All original with lovely patina and worn edges.

A characterful set with lovely carved detailing yet simple design. Square tops with painted gesso pattern to the tops and chamfered corners. All neatly sit inside each other for handy storage.

#### Individual table sizes as follows;

Large = H41cm x W30cm (H16" x W12")

Middle = H35cm x W25cm (H13.75" x W9.75")

Small = H25cm x W20cm (H11.5" x W8")