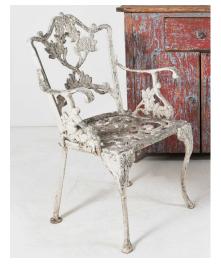

## **DECORATIVE CAST ALUMINIUM FLAKY PAINT WEATHERED GARDEN CHAIR**

**SKU:** GD1350

A very decorative cast aluminium garden armchair with lovely flaky paint and weathered to perfection.

The is a heavy cast frame, very well made and dates to circa 1940s when cast aluminium started to be used due to shortage of cast iron during the wartime effort.

A highly decorative single chair, suitable for interior or exterior use.

seat height 39cm / 15"

Price includes UK mainland delivery

## **ADDITIONAL INFORMATION**

| Age        | 1940s                                        |
|------------|----------------------------------------------|
| Dimensions | H85cm x W50cm x D49cm / H32.75 x W20" x D19" |
| Material   | Cast Aluminium                               |
| Origin     | English                                      |