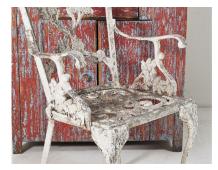

## **DECORATIVE CAST ALUMINIUM FLAKY PAINT WEATHERED GARDEN CHAIR**

**SKU:** GD1350

A very decorative cast aluminium garden armchair with lovely flaky paint and weathered to perfection.

The is a heavy cast frame, very well made and dates to circa 1940s when cast aluminium started to be used due to shortage of cast iron during the wartime effort.

A highly decorative single chair, suitable for interior or exterior use.

seat height 39cm / 15"

Price includes UK mainland delivery

## **ADDITIONAL INFORMATION**

| Age        | 1940s                                        |
|------------|----------------------------------------------|
| Dimensions | H85cm x W50cm x D49cm / H32.75 x W20" x D19" |
| Material   | Cast Aluminium                               |
| Origin     | English                                      |