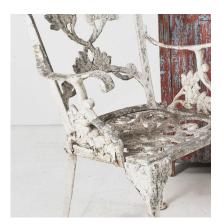

## **DECORATIVE CAST ALUMINIUM FLAKY PAINT WEATHERED GARDEN CHAIR**

**SKU:** GD1350

A very decorative cast aluminium garden armchair with lovely flaky paint and weathered to perfection.

The is a heavy cast frame, very well made and dates to circa 1940s when cast aluminium started to be used due to shortage of cast iron during the wartime effort.

A highly decorative single chair, suitable for interior or exterior use.

seat height 39cm / 15"

Price includes UK mainland delivery

## **ADDITIONAL INFORMATION**

| Age        | 1940s                                        |
|------------|----------------------------------------------|
| Dimensions | H85cm x W50cm x D49cm / H32.75 x W20" x D19" |
| Material   | Cast Aluminium                               |
| Origin     | English                                      |