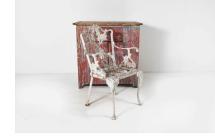

## **DECORATIVE CAST ALUMINIUM FLAKY PAINT WEATHERED GARDEN CHAIR**

**SKU:** GD1350

A very decorative cast aluminium garden armchair with lovely flaky paint and weathered to perfection.

The is a heavy cast frame, very well made and dates to circa 1940s when cast aluminium started to be used due to shortage of cast iron during the wartime effort.

A highly decorative single chair, suitable for interior or exterior use.

seat height 39cm / 15"

Price includes UK mainland delivery

## **ADDITIONAL INFORMATION**

| Age        | 1940s                                        |
|------------|----------------------------------------------|
| Dimensions | H85cm x W50cm x D49cm / H32.75 x W20" x D19" |
| Material   | Cast Aluminium                               |
| Origin     | English                                      |