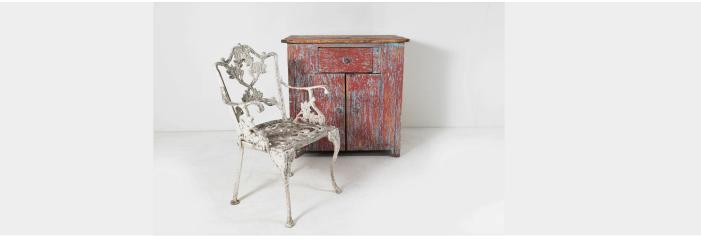

## **DECORATIVE CAST ALUMINIUM FLAKY PAINT WEATHERED GARDEN CHAIR**

**SKU:** GD1350

A very decorative cast aluminium garden armchair with lovely flaky paint and weathered to perfection.

The is a heavy cast frame, very well made and dates to circa 1940s when cast aluminium started to be used due to shortage of cast iron during the wartime effort.

A highly decorative single chair, suitable for interior or exterior use.

seat height 39cm / 15"

Price includes UK mainland delivery

## **ADDITIONAL INFORMATION**

| Age        | 1940s                                        |
|------------|----------------------------------------------|
| Dimensions | H85cm x W50cm x D49cm / H32.75 x W20" x D19" |
| Material   | Cast Aluminium                               |
| Origin     | English                                      |