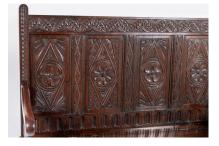

## **SKU:** GD1148

A highly decorative carved oak box settle, English circa 1900

Nicely detailed with four foliate carved panelled back and scroll arms. Box seat with lift up lid and two panel carved front, raised on turned baluster feet.