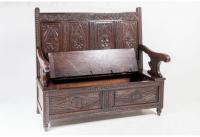

## **SKU:** GD1148

A highly decorative carved oak box settle, English circa 1900

Nicely detailed with four foliate carved panelled back and scroll arms. Box seat with lift up lid and two panel carved front, raised on turned baluster feet.

Seat size 126cm x 36cm / 49 1/2" x 14"

A nice example in good order.

Price includes UK mainland delivery.