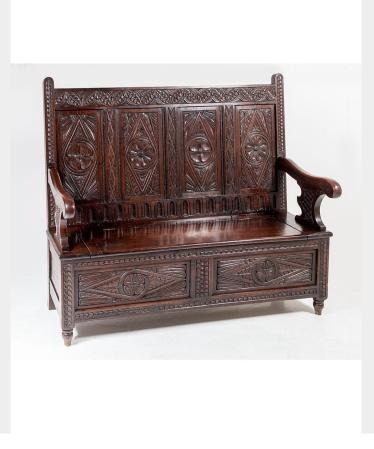

## **AESTHETIC CARVED OAK BOX SETTLE**

## **SKU:** GD1148

A highly decorative carved oak box settle, English circa 1900

Nicely detailed with four foliate carved panelled back and scroll arms. Box seat with lift up lid and two panel carved front, raised on turned baluster feet.

Seat size 126cm x 36cm / 49 1/2" x 14"

A nice example in good order.

Price includes UK mainland delivery.