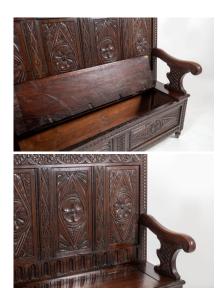

## **SKU:** GD1148

A highly decorative carved oak box settle, English circa 1900

Nicely detailed with four foliate carved panelled back and scroll arms. Box seat with lift up lid and two panel carved front, raised on turned baluster feet.

Seat size 126cm x 36cm / 49 1/2" x 14"

A nice example in good order.

Price includes UK mainland delivery.