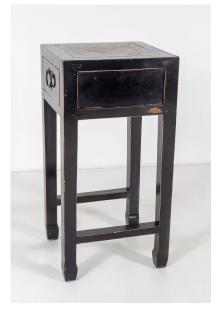

## BLACK EBONISED LACQUERED JAPANESE SIDE TABLE WITH CANE TOP AND SINGLE DRAWER

**SKU:** GD1519

A good quality characterful Japanese side table with singe drawer. A nice decorative piece, with a lovely aged patina and some losses to the paint.

Single drawer with a lovely classic bronzed loop handle. A versatile piece, could be used in almost any room in the house as a decorative side unit.

A solid sturdy piece, In good order, clean and ready for installation.

## **ADDITIONAL INFORMATION**

Age

Mid 20th Century

Dimensions Material

Origin

H80cm x W40cm x D40cm / H30.5" x W15.75" x D15.75" Pine Asia