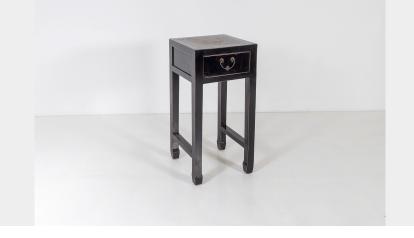

## BLACK EBONISED LACQUERED JAPANESE SIDE TABLE WITH CANE TOP AND SINGLE DRAWER

**SKU:** GD1519

A good quality characterful Japanese side table with singe drawer. A nice decorative piece, with a lovely aged patina and some losses to the paint.

Single drawer with a lovely classic bronzed loop handle. A versatile piece, could be used in almost any room in the house as a decorative side unit.

A solid sturdy piece, In good order, clean and ready for installation.