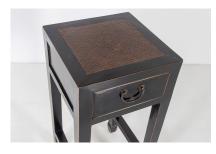

## BLACK EBONISED LACQUERED JAPANESE SIDE TABLE WITH CANE TOP AND SINGLE DRAWER

**SKU:** GD1519

A good quality characterful Japanese side table with singe drawer. A nice decorative piece, with a lovely aged patina and some losses to the paint.

Single drawer with a lovely classic bronzed loop handle. A versatile piece, could be used in almost any room in the house as a decorative side unit.

A solid sturdy piece, In good order, clean and ready for installation.