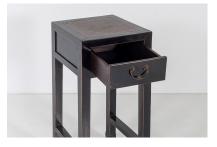

Single drawer with a lovely classic bronzed loop handle. A versatile piece, could be used in almost any room in the house as a decorative side unit.

A solid sturdy piece, In good order, clean and ready for installation.