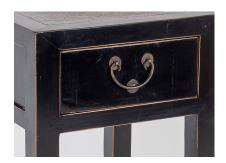

Single drawer with a lovely classic bronzed loop handle. A versatile piece, could be used in almost any room in the house as a decorative side unit.

A solid sturdy piece, In good order, clean and ready for installation.