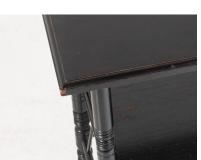

## £0.00

A lovely ebonised occasional table in the manner of E.W. Godwin. Dates to around 1890 - 1900 and is a nice example of the Anglo-Japanese style by Godwin.

Square top with lower shelf with classic geometric gallery.

Lovely weighted turned legs, all in original condition. Some wear to the top and legs but a great looking piece.