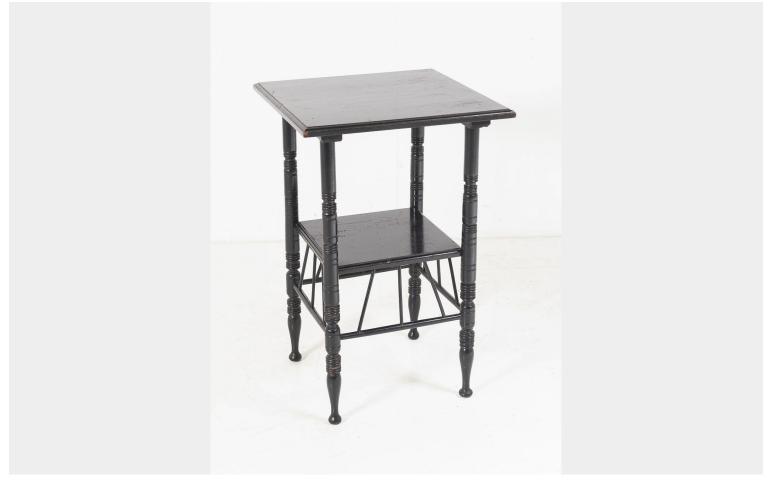

## CIRCA.1900 ARTS AND CRAFTS E.W. GODWIN STYLE ANGLO-JAPANESE EBONISED OCCASIONAL SIDE TABLE

**SKU:** GD1414

## £0.00

A lovely ebonised occasional table in the manner of E.W. Godwin. Dates to around 1890 - 1900 and is a nice example of the Anglo-Japanese style by Godwin.

Square top with lower shelf with classic geometric gallery.

Lovely weighted turned legs, all in original condition. Some wear to the top and legs but a great looking piece.

## **ADDITIONAL INFORMATION**

| Age        | Late 19th Century                            |
|------------|----------------------------------------------|
| Dimensions | H67cm x W43cm x D43cm / H26.5" x W17" x D17" |
| Material   | Ebonised Wood, Mahogany                      |
| Origin     | English                                      |