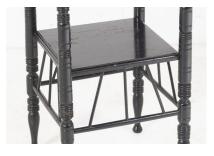

## £0.00

A lovely ebonised occasional table in the manner of E.W. Godwin. Dates to around 1890 - 1900 and is a nice example of the Anglo-Japanese style by Godwin.

Square top with lower shelf with classic geometric gallery.

Lovely weighted turned legs, all in original condition. Some wear to the top and legs but a great looking piece.