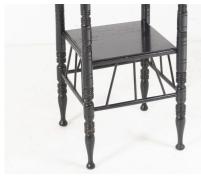

## £0.00

A lovely ebonised occasional table in the manner of E.W. Godwin. Dates to around 1890 - 1900 and is a nice example of the Anglo-Japanese style by Godwin.

Square top with lower shelf with classic geometric gallery.

Lovely weighted turned legs, all in original condition. Some wear to the top and legs but a great looking piece.