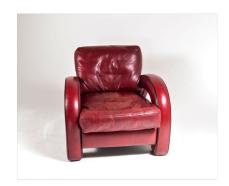

## ART DECO RED LEATHER SPEEDSTER ARMCHAIR

**SKU:** GD1123

## £0.00

A stylish Art Deco red leather armchair, striking shape with speedster arms. Finished in beautiful supple red leather with black piping around the arms. Thick comfy supportive base and back cushions (not fixed).

A superb statement piece, long seat with low slouch back, very comfortable.

In very good condition for age, a small honest professional repair to the back as photographed, lovely wear and patina to the cushions.