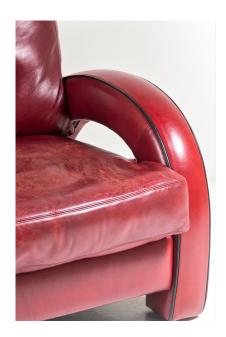

## ART DECO RED LEATHER SPEEDSTER ARMCHAIR

**SKU:** GD1123

## £0.00

A stylish Art Deco red leather armchair, striking shape with speedster arms. Finished in beautiful supple red leather with black piping around the arms. Thick comfy supportive base and back cushions (not fixed).

A superb statement piece, long seat with low slouch back, very comfortable.

In very good condition for age, a small honest professional repair to the back as photographed, lovely wear and patina to the cushions.