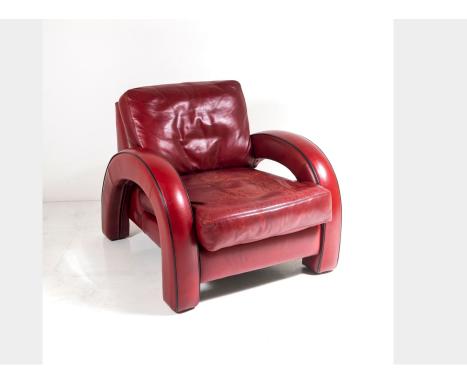

## ART DECO RED LEATHER SPEEDSTER ARMCHAIR

**SKU:** GD1123

## £0.00

A stylish Art Deco red leather armchair, striking shape with speedster arms. Finished in beautiful supple red leather with black piping around the arms. Thick comfy supportive base and back cushions (not fixed).

A superb statement piece, long seat with low slouch back, very comfortable.

In very good condition for age, a small honest professional repair to the back as photographed, lovely wear and patina to the cushions.

Seat Depth 60cm (24"), seat width 58cm (23")

## **ADDITIONAL INFORMATION**

**Age** 1930 – 1950

Material Leather

**Dimensions** H77cm x W84cm x D100cm / H30" x W33" x D40"