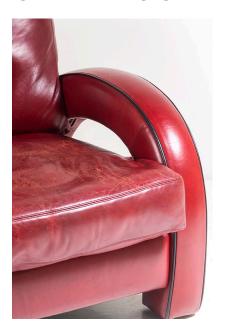

## £0.00

A stylish Art Deco red leather armchair, striking shape with speedster arms. Finished in beautiful supple red leather with black piping around the arms. Thick comfy supportive base and back cushions (not fixed).

A superb statement piece, long seat with low slouch back, very comfortable.

In very good condition for age, a small honest professional repair to the back as photographed, lovely wear and patina to the cushions.