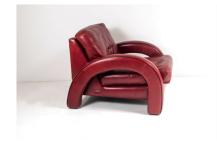

## ART DECO RED LEATHER SPEEDSTER ARMCHAIR

**SKU:** GD1123

## £0.00

A stylish Art Deco red leather armchair, striking shape with speedster arms. Finished in beautiful supple red leather with black piping around the arms. Thick comfy supportive base and back cushions (not fixed).

A superb statement piece, long seat with low slouch back, very comfortable.

In very good condition for age, a small honest professional repair to the back as photographed, lovely wear and patina to the cushions.