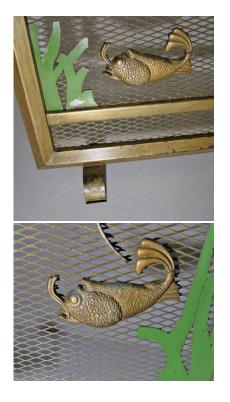

# **£0.00**

A large 1930s Art Deco Fire Screen with fish motifs and stylised leaves.

A quality stylish decorative piece with nice detailing, in particular the cast aluminium fish motif.

In good original condition and almost certainly in its original colour, some signs that the paint may have been touched-up in the past but very difficult to distinguish.

### **ADDITIONAL INFORMATION**

| Age        | 1930s                                                      |
|------------|------------------------------------------------------------|
| Dimensions | H73cm x W75.5cm x D14 (feet) / H28 3/4" x W30 1/8" D5 1/2" |
| Material   | Steel and Aluminium                                        |
| Origin     | English                                                    |