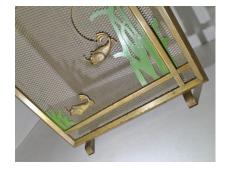

# **£0.00**

A large 1930s Art Deco Fire Screen with fish motifs and stylised leaves.

A quality stylish decorative piece with nice detailing, in particular the cast aluminium fish motif.

In good original condition and almost certainly in its original colour, some signs that the paint may have been touched-up in the past but very difficult to distinguish.

### **ADDITIONAL INFORMATION**

| Age        | 1930s                                                      |
|------------|------------------------------------------------------------|
| Dimensions | H73cm x W75.5cm x D14 (feet) / H28 3/4" x W30 1/8" D5 1/2" |
| Material   | Steel and Aluminium                                        |
| Origin     | English                                                    |