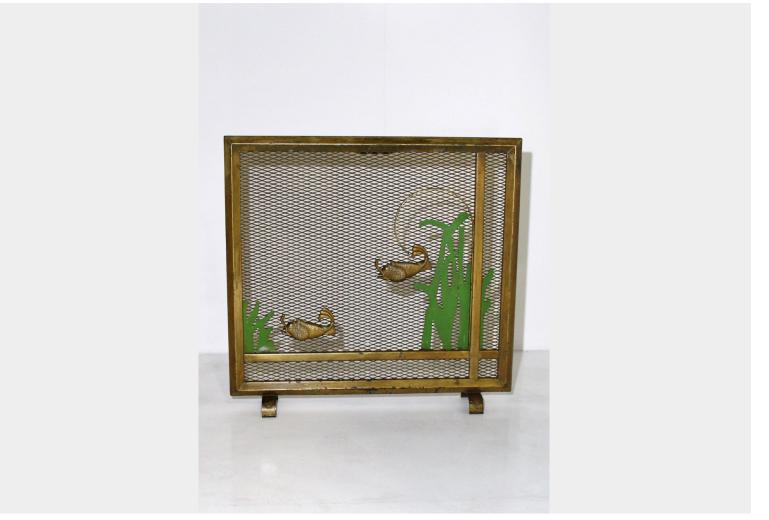

# **£0.00**

A large 1930s Art Deco Fire Screen with fish motifs and stylised leaves.

A quality stylish decorative piece with nice detailing, in particular the cast aluminium fish motif.

In good original condition and almost certainly in its original colour, some signs that the paint may have been touched-up in the past but very difficult to distinguish.

### **ADDITIONAL INFORMATION**

| Age        | 1930s                                                      |
|------------|------------------------------------------------------------|
| Dimensions | H73cm x W75.5cm x D14 (feet) / H28 3/4" x W30 1/8" D5 1/2" |
| Material   | Steel and Aluminium                                        |
| Origin     | English                                                    |