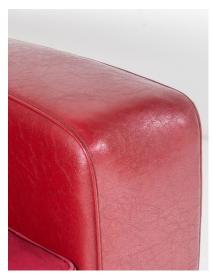

## ART DECO ARMCHAIR IN A CLASSIC RED REXINE

SKU: GD1229

A classic Art Deco armchair .

A great shape, finished in red rexine cloth - a classic British material used in British car manufacturing from the 1920s, its a hardwearing material with a leatherette grain finish.