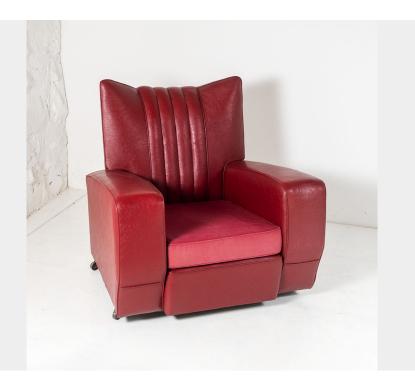

## ART DECO ARMCHAIR IN A CLASSIC RED REXINE

SKU: GD1229

A classic Art Deco armchair .

A great shape, finished in red rexine cloth - a classic British material used in British car manufacturing from the 1920s, its a hardwearing material with a leatherette grain finish.

Overall the chair is in good condition, the seat cover is original with a new foam cushion insert. The chair seat is sprung with a generous give.

Would make a nice decorative piece in the corner of a room or reading chair.

## **ADDITIONAL INFORMATION**

| Age        | 20th Century                                 |
|------------|----------------------------------------------|
| Material   | Rexine                                       |
| Origin     | British                                      |
| Dimensions | H91cm x W90cm x D84cm / H36" x W35.5" x D33" |