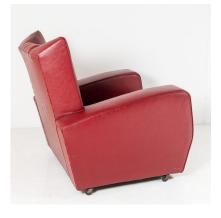

## ART DECO ARMCHAIR IN A CLASSIC RED REXINE

SKU: GD1229

A classic Art Deco armchair .

A great shape, finished in red rexine cloth - a classic British material used in British car manufacturing from the 1920s, its a hardwearing material with a leatherette grain finish.

Overall the chair is in good condition, the seat cover is original with a new foam cushion insert. The chair seat is sprung with a generous give.

Would make a nice decorative piece in the corner of a room or reading chair.