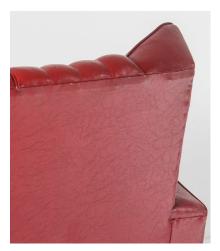

## ART DECO ARMCHAIR IN A CLASSIC RED REXINE

SKU: GD1229

A classic Art Deco armchair .

A great shape, finished in red rexine cloth - a classic British material used in British car manufacturing from the 1920s, its a hardwearing material with a leatherette grain finish.

Overall the chair is in good condition, the seat cover is original with a new foam cushion insert. The chair seat is sprung with a generous give.

Would make a nice decorative piece in the corner of a room or reading chair.