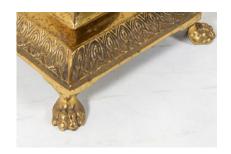

## £0.00

A Neo Classical Corinthian Brass floor standing lamp, lovely cast Corinthian top with reeded cylindrical column leading onto a square base with protruding lion paw feet.

A good example with nice detailing, the brass retains a good colour with some patina to the base.

## **ADDITIONAL INFORMATION**

**Age** Early 20th Century

**Dimensions** H138cm x W26cm x D26cm / H54" x W10" x D10"

Material Brass

**Origin** English