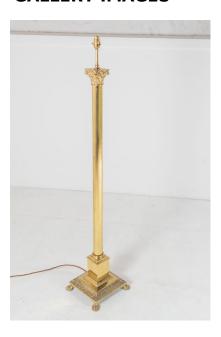

## £0.00

A Neo Classical Corinthian Brass floor standing lamp, lovely cast Corinthian top with reeded cylindrical column leading onto a square base with protruding lion paw feet.

A good example with nice detailing, the brass retains a good colour with some patina to the base.

## **ADDITIONAL INFORMATION**

**Age** Early 20th Century

**Dimensions** H138cm x W26cm x D26cm / H54" x W10" x D10"

Material Brass

**Origin** English