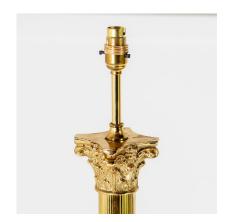

## £0.00

A Neo Classical Corinthian Brass floor standing lamp, lovely cast Corinthian top with reeded cylindrical column leading onto a square base with protruding lion paw feet.

A good example with nice detailing, the brass retains a good colour with some patina to the base.

Rewired using a three core twist cable, the lamp was professionally rewired and tested by Jolene Farmer Lighting Restoration Studio.