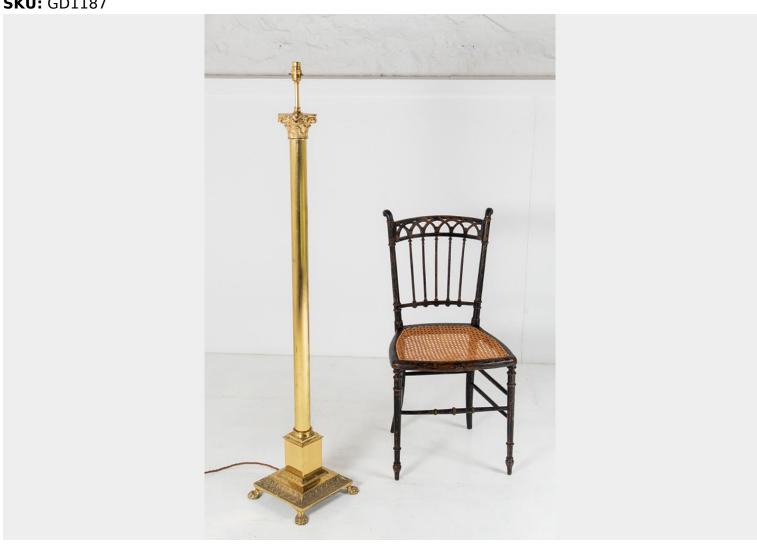

## ANTIQUE CORINTHIAN BRASS COLUMN STANDARD LAMP | FLOOR STANDING LAMP

**SKU:** GD1187

## £0.00

A Neo Classical Corinthian Brass floor standing lamp, lovely cast Corinthian top with reeded cylindrical column leading onto a square base with protruding lion paw feet.

A good example with nice detailing, the brass retains a good colour with some patina to the base.

Rewired using a three core twist cable, the lamp was professionally rewired and tested by Jolene Farmer Lighting Restoration Studio.

## **ADDITIONAL INFORMATION**

**Age** Early 20th Century

**Dimensions** H138cm x W26cm x D26cm / H54" x W10" x D10"

Material Brass

**Origin** English