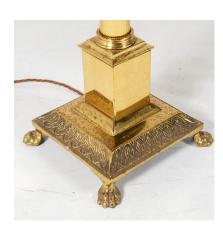

## £0.00

A Neo Classical Corinthian Brass floor standing lamp, lovely cast Corinthian top with reeded cylindrical column leading onto a square base with protruding lion paw feet.

A good example with nice detailing, the brass retains a good colour with some patina to the base.

## **ADDITIONAL INFORMATION**

**Age** Early 20th Century

**Dimensions** H138cm x W26cm x D26cm / H54" x W10" x D10"

Material Brass

**Origin** English