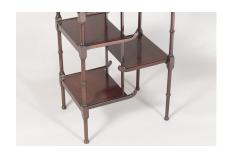

A dainty piece with wonderful light detailing, fretwork frieze detail, three pagoda style shelves supported through each side in a stepped formation on slender turned legs.

In excellent condition, as to be expected, the piece has some age related wear and marks, and a well polished patina.