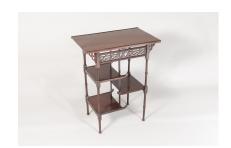

## ANTIQUE ANGLO-JAPANESE PAGODA SIDE TABLE IN THE MANNER OF E W GODWIN

**SKU:** GD1563

A beautiful Anglo-Japanese pagoda table in the manner of E W Godwin, no makers mark but a period piece in lovely condition. Circa 1890 - 1910

A dainty piece with wonderful light detailing, fretwork frieze detail, three pagoda style shelves supported through each side in a stepped formation on slender turned legs.

In excellent condition, as to be expected, the piece has some age related wear and marks, and a well polished patina.