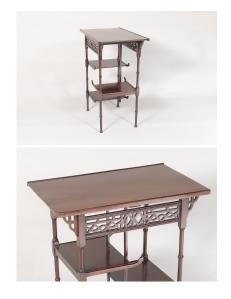

## ANTIQUE ANGLO-JAPANESE PAGODA SIDE TABLE IN THE MANNER OF E W GODWIN

**SKU:** GD1563

A beautiful Anglo-Japanese pagoda table in the manner of E W Godwin, no makers mark but a period piece in lovely condition. Circa 1890 - 1910

A dainty piece with wonderful light detailing, fretwork frieze detail, three pagoda style shelves supported through each side in a stepped formation on slender turned legs.

In excellent condition, as to be expected, the piece has some age related wear and marks, and a well polished patina.