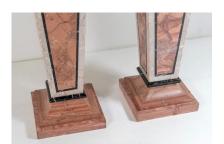

## AN EXQUISITE PAIR OF PINK MARBLE PEDESTAL PLINTHS | EARLY 20TH CENTURY FRENCH MARBLE

**SKU:** GD1370

## **£0.00**

An exquisite pair of solid marble plinths in a stunning pink marble with beautiful contrasting inlay details in light tones and black.

These would fantastic in a large entrance hallway. Large proportions at 44" (112cm) tall.

French, early to mid 20th Century.

Base = 33.5cm x 33.5cm

Top = 28cm x 28cm

In superb condition, no chips or damage.