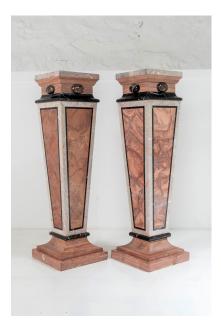

## AN EXQUISITE PAIR OF PINK MARBLE PEDESTAL PLINTHS | EARLY 20TH CENTURY FRENCH MARBLE

**SKU:** GD1370

## **£0.00**

An exquisite pair of solid marble plinths in a stunning pink marble with beautiful contrasting inlay details in light tones and black.

These would fantastic in a large entrance hallway. Large proportions at 44" (112cm) tall.

French, early to mid 20th Century.

Base = 33.5cm x 33.5cm

Top = 28cm x 28cm

In superb condition, no chips or damage.

## **ADDITIONAL INFORMATION**

Dimensions Material Origin H112cm x W33.5cm x D33.5cm / H44" x W13.25" x D13.25" Marble French