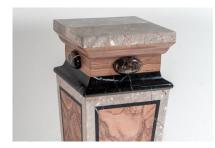

## AN EXQUISITE PAIR OF PINK MARBLE PEDESTAL PLINTHS | EARLY 20TH CENTURY FRENCH MARBLE

**SKU:** GD1370

## **£0.00**

An exquisite pair of solid marble plinths in a stunning pink marble with beautiful contrasting inlay details in light tones and black.

These would fantastic in a large entrance hallway. Large proportions at 44" (112cm) tall.

French, early to mid 20th Century.

Base = 33.5cm x 33.5cm

Top = 28cm x 28cm

In superb condition, no chips or damage.