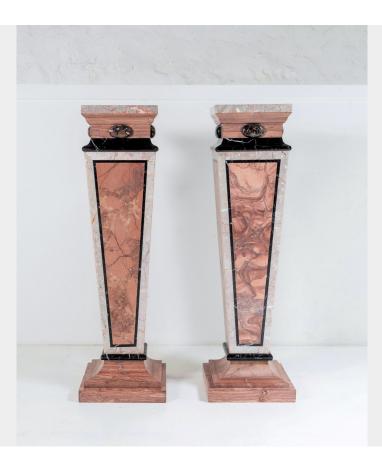

## AN EXQUISITE PAIR OF PINK MARBLE PEDESTAL PLINTHS | EARLY 20TH CENTURY FRENCH MARBLE

**SKU:** GD1370

## **£0.00**

An exquisite pair of solid marble plinths in a stunning pink marble with beautiful contrasting inlay details in light tones and black.

These would fantastic in a large entrance hallway. Large proportions at 44" (112cm) tall.

French, early to mid 20th Century.

Base = 33.5cm x 33.5cm

Top = 28cm x 28cm

In superb condition, no chips or damage.

## **ADDITIONAL INFORMATION**

Dimensions Material Origin H112cm x W33.5cm x D33.5cm / H44" x W13.25" x D13.25" Marble French