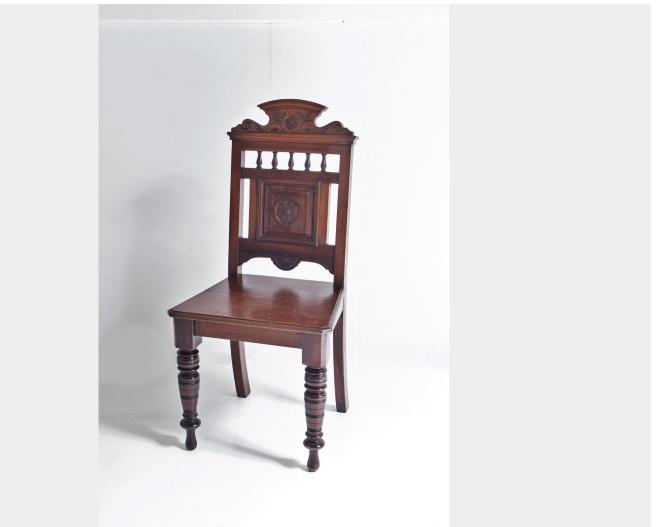

## **AESTHETIC HALL CHAIR**

**SKU:** GD1221

## £275.00

A beautifully crafted Aesthetic Hall Chair, carved foliage and scroll detailing with arched top. Lovely turned front legs with the most superb narrow bobbin front feet.

Solid mahogany, in a rich deep colour with lovely wear.

A small historic repair can be seen on the back of the seat as photographed. The chair is sturdy and in very good condition.

Irish, Circa 1890

Price includes UK mainland delivery

Seat Height 43.5cm / 17"

## **ADDITIONAL INFORMATION**

| Age        | Late 19th Century                          |
|------------|--------------------------------------------|
| Dimensions | H96cm x W46cm x D40cm / H38" x W18" x D16" |
| Material   | Mahogany                                   |
| Origin     | Irish                                      |