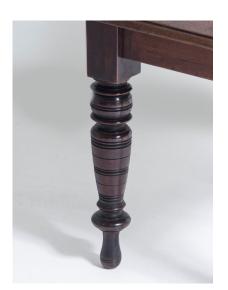

## £275.00

A beautifully crafted Aesthetic Hall Chair, carved foliage and scroll detailing with arched top. Lovely turned front legs with the most superb narrow bobbin front feet.

Solid mahogany, in a rich deep colour with lovely wear.