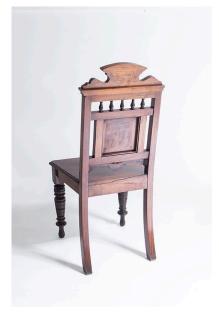

## £275.00

A beautifully crafted Aesthetic Hall Chair, carved foliage and scroll detailing with arched top. Lovely turned front legs with the most superb narrow bobbin front feet.

Solid mahogany, in a rich deep colour with lovely wear.

A small historic repair can be seen on the back of the seat as photographed. The chair is sturdy and in very good condition.

Irish, Circa 1890

Price includes UK mainland delivery

Seat Height 43.5cm / 17"