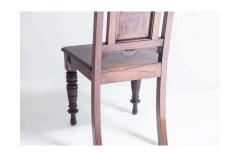

A small historic repair can be seen on the back of the seat as photographed. The chair is sturdy and in very good condition.

Irish, Circa 1890

Price includes UK mainland delivery

Seat Height 43.5cm / 17"