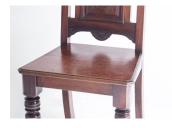

A small historic repair can be seen on the back of the seat as photographed. The chair is sturdy and in very good condition.

Irish, Circa 1890

Price includes UK mainland delivery

Seat Height 43.5cm / 17"