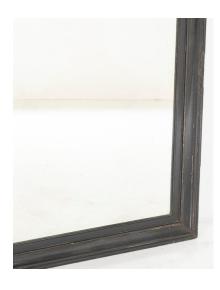

## £0.00

A beautiful original early Victorian mirror, all original with ebonised frame and a wonderful original mirror plate in excellent condition.

At over 5ft wide, it would have originally been used in landscape (as photographed) but could easily work in portrait.

In very good original condition, the frame has wear consistent with a 150 year old piece. The back has a solid traditional wood frame and is very sturdy. A heavy piece.