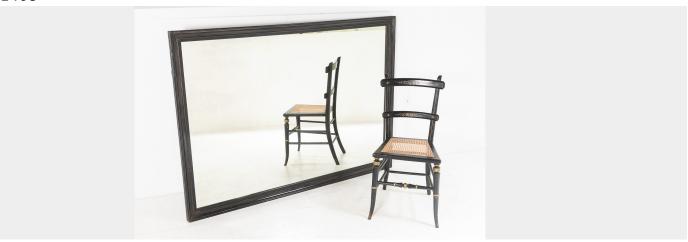

## A SUPERB ORIGINAL EARLY VICTORIAN EBONISED MIRROR | VERY LARGE PROPORTIONS

**SKU:** GD1408

## £0.00

A beautiful original early Victorian mirror, all original with ebonised frame and a wonderful original mirror plate in excellent condition.

At over 5ft wide, it would have originally been used in landscape (as photographed) but could easily work in portrait.

In very good original condition, the frame has wear consistent with a 150 year old piece. The back has a solid traditional wood frame and is very sturdy. A heavy piece.

## **ADDITIONAL INFORMATION**

Age Circa 1850

**Dimensions** H115cm x W160cm x Th5cm / H451/4" x W63" x Th2"

Material Ebonised Wood / Mirror

**Origin** Wales