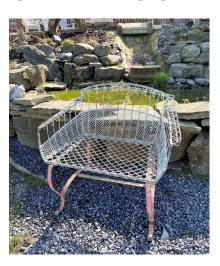

#### A RARE 1920S WIREWORK GARDEN SEAT WITH SCROLL WROUGHT IRON FEET

**SKU:** GD1324

# £645.00

A beautiful petite Garden Seat with intricate wirework detail, sitting on rivetted wrought iron scrolled feet. These early 20th Century examples are rare to find in such lovely condition, this particular chair has an unusual shape with low back and rolled edge detailing. The chair has a beautiful weathered patina and would work equally well in an internal or external setting.

An excellent example with great form and colour.

Seat height = 39cm / 15"

Seat Width = 56cm / 22"

## **ADDITIONAL INFORMATION**

Age Circa 1920s

**Dimensions** H67cm x W74cm x D50cm / H26" x W29" x D20"

Material metalwork, Wrought Iron

**Origin** English