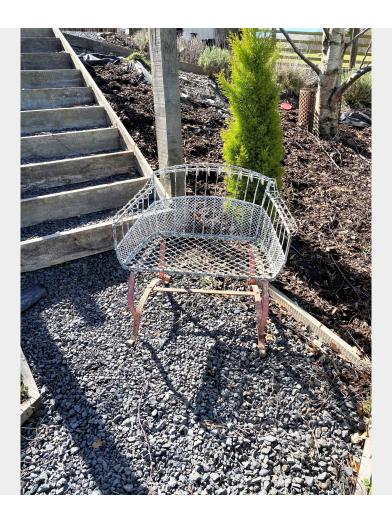

#### A RARE 1920S WIREWORK GARDEN SEAT WITH SCROLL WROUGHT IRON FEET

**SKU:** GD1324

# £645.00

A beautiful petite Garden Seat with intricate wirework detail, sitting on rivetted wrought iron scrolled feet. These early 20th Century examples are rare to find in such lovely condition, this particular chair has an unusual shape with low back and rolled edge detailing. The chair has a beautiful weathered patina and would work equally well in an internal or external setting.

An excellent example with great form and colour.

Seat height = 39cm / 15"

Seat Width = 56cm / 22"

## **ADDITIONAL INFORMATION**

Age Circa 1920s

**Dimensions** H67cm x W74cm x D50cm / H26" x W29" x D20"

Material metalwork, Wrought Iron

**Origin** English