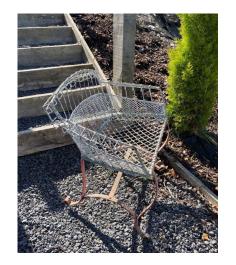

#### A RARE 1920S WIREWORK GARDEN SEAT WITH SCROLL WROUGHT IRON FEET

**SKU:** GD1324

# £645.00

A beautiful petite Garden Seat with intricate wirework detail, sitting on rivetted wrought iron scrolled feet. These early 20th Century examples are rare to find in such lovely condition, this particular chair has an unusual shape with low back and rolled edge detailing. The chair has a beautiful weathered patina and would work equally well in an internal or external setting.

An excellent example with great form and colour.

Seat height = 39cm / 15"

Seat Width = 56cm / 22"

## **ADDITIONAL INFORMATION**

Age Circa 1920s

**Dimensions** H67cm x W74cm x D50cm / H26" x W29" x D20"

Material metalwork, Wrought Iron

**Origin** English