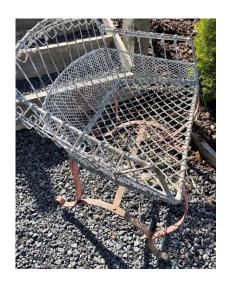

#### A RARE 1920S WIREWORK GARDEN SEAT WITH SCROLL WROUGHT IRON FEET

**SKU:** GD1324

# £645.00

A beautiful petite Garden Seat with intricate wirework detail, sitting on rivetted wrought iron scrolled feet. These early 20th Century examples are rare to find in such lovely condition, this particular chair has an unusual shape with low back and rolled edge detailing. The chair has a beautiful weathered patina and would work equally well in an internal or external setting.

An excellent example with great form and colour.

Seat height = 39cm / 15"

Seat Width = 56cm / 22"

## **ADDITIONAL INFORMATION**

Age Circa 1920s

**Dimensions** H67cm x W74cm x D50cm / H26" x W29" x D20"

Material metalwork, Wrought Iron

**Origin** English