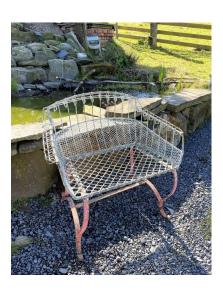

#### A RARE 1920S WIREWORK GARDEN SEAT WITH SCROLL WROUGHT IRON FEET

**SKU:** GD1324

# £645.00

A beautiful petite Garden Seat with intricate wirework detail, sitting on rivetted wrought iron scrolled feet. These early 20th Century examples are rare to find in such lovely condition, this particular chair has an unusual shape with low back and rolled edge detailing. The chair has a beautiful weathered patina and would work equally well in an internal or external setting.

An excellent example with great form and colour.

Seat height = 39cm / 15"

Seat Width = 56cm / 22"

## **ADDITIONAL INFORMATION**

Age Circa 1920s

**Dimensions** H67cm x W74cm x D50cm / H26" x W29" x D20"

Material metalwork, Wrought Iron

**Origin** English