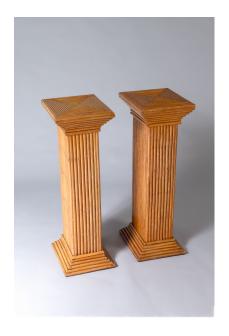

Not the original glass but a very good match in excellent condition.

The pedestals are also in great condition, some minor age related dents and wear which gives the piece its fabulous look. Can be used with out the glass as separate pedestals.

Pedestal detail: Height 75cm, Top/Base size is 30cm x 25cm