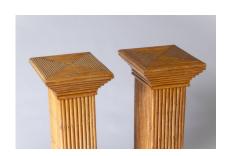

## £1,785.00

A superb Mid Century Rattan/Bamboo Pedestal Console Table in the manner of Vivai del Sud.

The marquetry pedestals attributed to Vivai del Sud (no makers mark) are in superb original condition, the symmetry of the design makes this a wonderful decorative piece and the tone of the bamboo provides a warm texture with a perfect mid century patina.

Not the original glass but a very good match in excellent condition.

The pedestals are also in great condition, some minor age related dents and wear which gives the piece its fabulous look. Can be used with out the glass as separate pedestals.

Pedestal detail: Height 75cm, Top/Base size is 30cm x 25cm