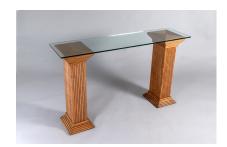

## £1,785.00

A superb Mid Century Rattan/Bamboo Pedestal Console Table in the manner of Vivai del Sud.

The marquetry pedestals attributed to Vivai del Sud (no makers mark) are in superb original condition, the symmetry of the design makes this a wonderful decorative piece and the tone of the bamboo provides a warm texture with a perfect mid century patina.

Not the original glass but a very good match in excellent condition.

The pedestals are also in great condition, some minor age related dents and wear which gives the piece its fabulous look. Can be used with out the glass as separate pedestals.