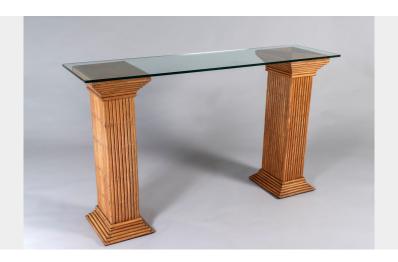

## A PAIR OF VIVAI DEL SUD RATTAN BAMBOO PEDESTALS | GLASS TOP CONSOLE TABLE

**SKU:** GD1511

## £1,785.00

A superb Mid Century Rattan/Bamboo Pedestal Console Table in the manner of Vivai del Sud.

The marquetry pedestals attributed to Vivai del Sud (no makers mark) are in superb original condition, the symmetry of the design makes this a wonderful decorative piece and the tone of the bamboo provides a warm texture with a perfect mid century patina.

Not the original glass but a very good match in excellent condition.

The pedestals are also in great condition, some minor age related dents and wear which gives the piece its fabulous look. Can be used with out the glass as separate pedestals.