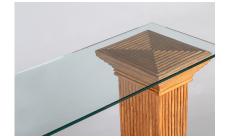

## £1,785.00

A superb Mid Century Rattan/Bamboo Pedestal Console Table in the manner of Vivai del Sud.

The marquetry pedestals attributed to Vivai del Sud (no makers mark) are in superb original condition, the symmetry of the design makes this a wonderful decorative piece and the tone of the bamboo provides a warm texture with a perfect mid century patina.

Pedestal detail: Height 75cm, Top/Base size is 30cm x 25cm