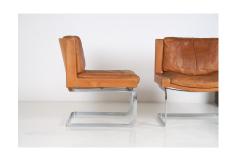

The solid steel frames finished in gleaming chrome beautifully complement the time worn tan leather upholstery. Presented in completely original, unrestored condition, the supple tan patinated leather provides a wonderful authentic aesthetic that can only be achieved through time worn use.

Crafted in Switzerland in the 1960s, the exceptional De Sede quality is a testament to the maker of these enduring design pieces. These chairs exemplify Haussmann's mastery of form and materials, striking a perfect balance between modern, cubic styling and ergonomic functionality. The gently curving, geometric backrests and seats envelop users in superb comfort and exceptional support. Importantly, the seat rests on a cantilever, heavy chrome base

They are in good original condition, time worn marks and scuffs to the leather (see photos) which provides a lovely overall patina, we have purposely not restored the leather to keep its authentic colour and look (often leather pieces can be over restored and loose their authentic charm). The chrome bases are in excellent order with very few blemishes.