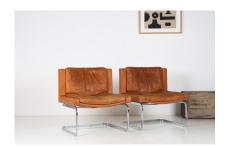

## £3,875.00

Pair of Robert Haussmann for De Sede 'DS-201' Chairs in Tan Leather - 1957 Design, in original Condition

Designed by renowned Swiss architect and designer Robert Haussmann for the prestigious Swiss furniture maker de Sede in 1957. The 'DS-201' model features Haussmann's iconic cubelike form, which has become a classic mid-century modern design.

The solid steel frames finished in gleaming chrome beautifully complement the time worn tan leather upholstery. Presented in completely original, unrestored condition, the supple tan patinated leather provides a wonderful authentic aesthetic that can only be achieved through time worn use.

Crafted in Switzerland in the 1960s, the exceptional De Sede quality is a testament to the maker of these enduring design pieces. These chairs exemplify Haussmann's mastery of form and materials, striking a perfect balance between modern, cubic styling and ergonomic functionality. The gently curving, geometric backrests and seats envelop users in superb comfort and exceptional support. Importantly, the seat rests on a cantilever, heavy chrome base

that gives the units a more open and transparent visual appeal.

This quality pair would complement any contemporary or mid-century inspired interior. Increasingly rare, especially in this tan leather. Don't miss the opportunity to own these completely original Robert Haussmann design classics from period.

They are in good original condition, time worn marks and scuffs to the leather (see photos) which provides a lovely overall patina, we have purposely not restored the leather to keep its authentic colour and look (often leather pieces can be over restored and loose their authentic charm). The chrome bases are in excellent order with very few blemishes.