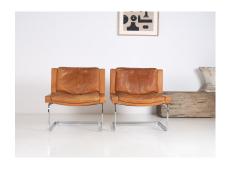

## A PAIR OF ROBERT HAUSSMANN FOR DE SEDE DS-201 MID CENTURY TAN LEATHER CHAIRS

**SKU:** GD1649

## £3,875.00

Pair of Robert Haussmann for De Sede 'DS-201' Chairs in Tan Leather - 1957 Design, in original Condition

Designed by renowned Swiss architect and designer Robert Haussmann for the prestigious Swiss furniture maker de Sede in 1957. The 'DS-201' model features Haussmann's iconic cubelike form, which has become a classic mid-century modern design.

The solid steel frames finished in gleaming chrome beautifully complement the time worn tan leather upholstery. Presented in completely original, unrestored condition, the supple tan patinated leather provides a wonderful authentic aesthetic that can only be achieved through time worn use.

Crafted in Switzerland in the 1960s, the exceptional De Sede quality is a testament to the maker of these enduring design pieces. These chairs exemplify Haussmann's mastery of form and materials, striking a perfect balance between modern, cubic styling and ergonomic functionality. The gently curving, geometric backrests and seats envelop users in superb comfort and exceptional support. Importantly, the seat rests on a cantilever, heavy chrome base

that gives the units a more open and transparent visual appeal.

This quality pair would complement any contemporary or mid-century inspired interior. Increasingly rare, especially in this tan leather. Don't miss the opportunity to own these completely original Robert Haussmann design classics from period.