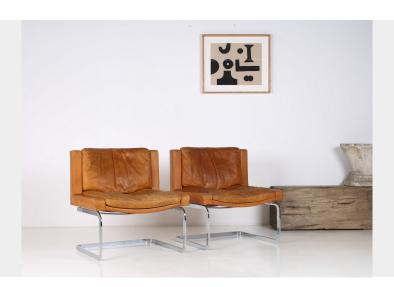

## A PAIR OF ROBERT HAUSSMANN FOR DE SEDE DS-201 MID CENTURY TAN LEATHER CHAIRS

**SKU:** GD1649

## £3,875.00

Pair of Robert Haussmann for De Sede 'DS-201' Chairs in Tan Leather - 1957 Design, in original Condition

Designed by renowned Swiss architect and designer Robert Haussmann for the prestigious Swiss furniture maker de Sede in 1957. The 'DS-201' model features Haussmann's iconic cubelike form, which has become a classic mid-century modern design.

The solid steel frames finished in gleaming chrome beautifully complement the time worn tan leather upholstery. Presented in completely original, unrestored condition, the supple tan patinated leather provides a wonderful authentic aesthetic that can only be achieved through time worn use.

Crafted in Switzerland in the 1960s, the exceptional De Sede quality is a testament to the maker of these enduring design pieces. These chairs exemplify Haussmann's mastery of form and materials, striking a perfect balance between modern, cubic styling and ergonomic functionality. The gently curving, geometric backrests and seats envelop users in superb comfort and exceptional support. Importantly, the seat rests on a cantilever, heavy chrome base

that gives the units a more open and transparent visual appeal.

This quality pair would complement any contemporary or mid-century inspired interior. Increasingly rare, especially in this tan leather. Don't miss the opportunity to own these completely original Robert Haussmann design classics from period.