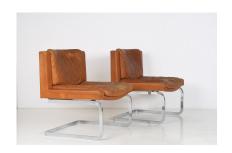

## A PAIR OF ROBERT HAUSSMANN FOR DE SEDE DS-201 MID CENTURY TAN LEATHER CHAIRS

**SKU:** GD1649

## £3,875.00

Pair of Robert Haussmann for De Sede 'DS-201' Chairs in Tan Leather - 1957 Design, in original Condition

Designed by renowned Swiss architect and designer Robert Haussmann for the prestigious Swiss furniture maker de Sede in 1957. The 'DS-201' model features Haussmann's iconic cubelike form, which has become a classic mid-century modern design.

The solid steel frames finished in gleaming chrome beautifully complement the time worn tan leather upholstery. Presented in completely original, unrestored condition, the supple tan patinated leather provides a wonderful authentic aesthetic that can only be achieved through time worn use.

Crafted in Switzerland in the 1960s, the exceptional De Sede quality is a testament to the maker of these enduring design pieces. These chairs exemplify Haussmann's mastery of form and materials, striking a perfect balance between modern, cubic styling and ergonomic functionality. The gently curving, geometric backrests and seats envelop users in superb comfort and exceptional support. Importantly, the seat rests on a cantilever, heavy chrome base