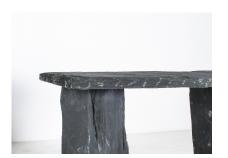

Each bench in this set features a riven surface, a result of the natural cleavage planes within the slate. This unique texture creates a rugged, tactile quality that beautifully complements the minimalist design, evoking a sense of wabi-sabi - the Japanese aesthetic that celebrates the beauty in imperfection. The natural variations and subtle gradations of colour within the slate add to the charm and individuality of each piece.

Each Measuring 1m (40") in length, 40cm (16") in depth, and 48cm (19") in height, these

benches offer ample seating for two. Each bench is made up of 3 pieces, two bolster legs and a single slate slab.