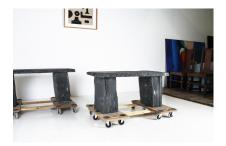

## A PAIR OF NATURAL WABI SABI STONE GARDEN BENCH SEATS - RIVEN WELSH SLATE

**SKU:** GD1590

Rugged Elegance: Handcrafted Welsh Slate Garden Benches

Elevate your outdoor living space with this exceptional pair of garden benches, crafted from the finest natural Welsh slate sourced directly from the renowned Cwt-y-Bugail slate mine in foothills of Snowdonia National Park.

Sold as a Pair, can be split if required, please enquire.