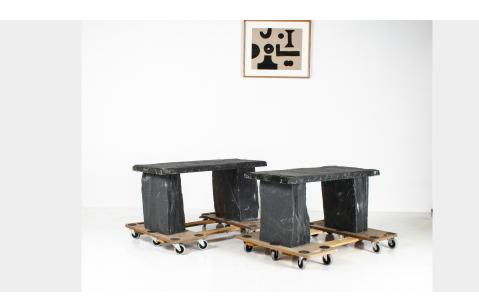

## A PAIR OF NATURAL WABI SABI STONE GARDEN BENCH SEATS - RIVEN WELSH SLATE

**SKU:** GD1590

Rugged Elegance: Handcrafted Welsh Slate Garden Benches

Elevate your outdoor living space with this exceptional pair of garden benches, crafted from the finest natural Welsh slate sourced directly from the renowned Cwt-y-Bugail slate mine in foothills of Snowdonia National Park.

Each bench in this set features a riven surface, a result of the natural cleavage planes within the slate. This unique texture creates a rugged, tactile quality that beautifully complements the minimalist design, evoking a sense of wabi-sabi - the Japanese aesthetic that celebrates the beauty in imperfection. The natural variations and subtle gradations of colour within the slate add to the charm and individuality of each piece.

Each Measuring 1m (40") in length, 40cm (16") in depth, and 48cm (19") in height, these

benches offer ample seating for two. Each bench is made up of 3 pieces, two bolster legs and a single slate slab.

Sold as a Pair, can be split if required, please enquire.