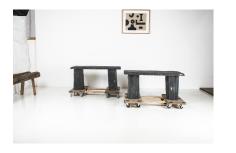

## A PAIR OF NATURAL WABI SABI STONE GARDEN BENCH SEATS - RIVEN WELSH SLATE

**SKU:** GD1590

Rugged Elegance: Handcrafted Welsh Slate Garden Benches

Elevate your outdoor living space with this exceptional pair of garden benches, crafted from the finest natural Welsh slate sourced directly from the renowned Cwt-y-Bugail slate mine in foothills of Snowdonia National Park.

Sold as a Pair, can be split if required, please enquire.