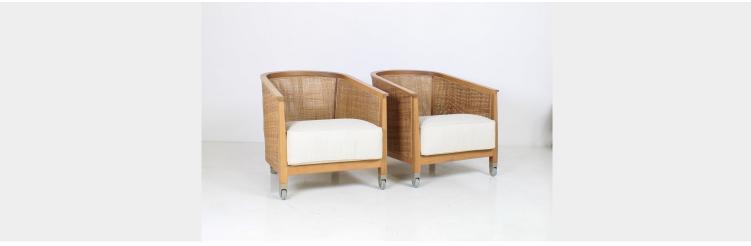

## A PAIR OF 'MOZART' WOVEN RATTAN ITALIAN LOUNGE ARMCHAIRS BY FLEXFORM

**SKU:** GD1584

A pair of 'Mozart' woven reed/rattan armchairs by high-end Italian manufacturer Flexform.

A refined interior armchair, the Mozart chair exudes an outdoor charm and vague recollections of colonial times. Its light but sturdy metal and wood structure is contrasted by the use of woven reed, that lends it an air of uncommon finesse. Generous padding ensures luxurious comfort. Outfitted with practical front casters, the Mozart armchair can be moved with ease.

Frame in metal and solid wood, with woven reed, rear feet in solid wood with tips in metal with a satin finish, Front casters in metal and rubber.

Newly upholstered seat cushions to closely match the original fabric. Originally these would have come with a soft backrest cushion but they are not included with these. They offer a very generous seat and are very comfortable without the backrest cushion. A loose cushion can be placed on the back rest. If required, we can make two soft cushions to match the fabric, please enquiry for quote.

Chairs: H30" x W26" x D34", Seat Height 16"

Designed and first launched in 1996 by Flexform