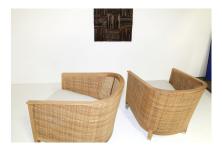

## A PAIR OF 'MOZART' WOVEN RATTAN ITALIAN LOUNGE ARMCHAIRS BY FLEXFORM

**SKU:** GD1584

A pair of 'Mozart' woven reed/rattan armchairs by high-end Italian manufacturer Flexform.

A refined interior armchair, the Mozart chair exudes an outdoor charm and vague recollections of colonial times. Its light but sturdy metal and wood structure is contrasted by the use of woven reed, that lends it an air of uncommon finesse. Generous padding ensures luxurious comfort. Outfitted with practical front casters, the Mozart armchair can be moved with ease.

Frame in metal and solid wood, with woven reed, rear feet in solid wood with tips in metal with a satin finish, Front casters in metal and rubber.

Newly upholstered seat cushions to closely match the original fabric. Originally these would have come with a soft backrest cushion but they are not included with these. They offer a very generous seat and are very comfortable without the backrest cushion. A loose cushion can be placed on the back rest. If required, we can make two soft cushions to match the fabric, please enquiry for quote.

Chairs: H30" x W26" x D34", Seat Height 16"

Designed and first launched in 1996 by Flexform