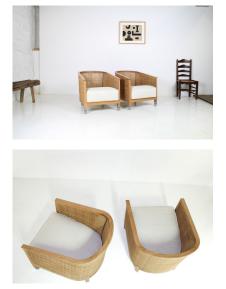

## A PAIR OF 'MOZART' WOVEN RATTAN ITALIAN LOUNGE ARMCHAIRS BY FLEXFORM

**SKU:** GD1584

A pair of 'Mozart' woven reed/rattan armchairs by high-end Italian manufacturer Flexform.

A refined interior armchair, the Mozart chair exudes an outdoor charm and vague recollections of colonial times. Its light but sturdy metal and wood structure is contrasted by the use of woven reed, that lends it an air of uncommon finesse. Generous padding ensures luxurious comfort. Outfitted with practical front casters, the Mozart armchair can be moved with ease.

Frame in metal and solid wood, with woven reed, rear feet in solid wood with tips in metal with a satin finish, Front casters in metal and rubber.

Newly upholstered seat cushions to closely match the original fabric. Originally these would have come with a soft backrest cushion but they are not included with these. They offer a very generous seat and are very comfortable without the backrest cushion. A loose cushion can be placed on the back rest. If required, we can make two soft cushions to match the fabric, please enquiry for quote.