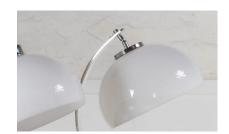

## £860.00

A stylish pair of 1970s Italian arc table lamps with large mushroom globe lampshades in the manner of Guzzini.

Beautifully designed pieces with great form, heavy marble base with lightweight polished aluminium arc arm, extending to a chrome rose and large globe lampshades in excellent condition. The head has a swivel action allowing some adjustment to the light.