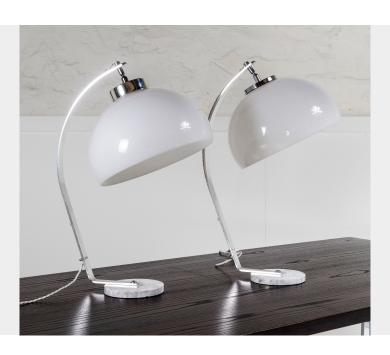

## A PAIR OF MID-CENTURY ITALIAN ARC TABLE LAMPS 1970S

**SKU:** GD1042

## £860.00

A stylish pair of 1970s Italian arc table lamps with large mushroom globe lampshades in the manner of Guzzini.

Beautifully designed pieces with great form, heavy marble base with lightweight polished aluminium arc arm, extending to a chrome rose and large globe lampshades in excellent condition. The head has a swivel action allowing some adjustment to the light.

A matching pair, however, there is a slight difference to the chrome rose with one slightly deeper than the other - not instantly noticeable until pointed out.

The lamps have been fully re-wired and tested by Jolene Farmer Studio Ltd, London.