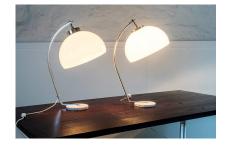

## A PAIR OF MID-CENTURY ITALIAN ARC TABLE LAMPS 1970S

**SKU:** GD1042

## £860.00

A stylish pair of 1970s Italian arc table lamps with large mushroom globe lampshades in the manner of Guzzini.

Beautifully designed pieces with great form, heavy marble base with lightweight polished aluminium arc arm, extending to a chrome rose and large globe lampshades in excellent condition. The head has a swivel action allowing some adjustment to the light.

A matching pair, however, there is a slight difference to the chrome rose with one slightly deeper than the other - not instantly noticeable until pointed out.

The lamps have been fully re-wired and tested by Jolene Farmer Studio Ltd, London.