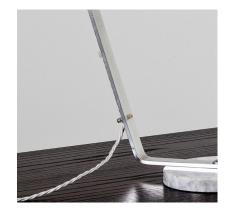

## £860.00

A stylish pair of 1970s Italian arc table lamps with large mushroom globe lampshades in the manner of Guzzini.

Beautifully designed pieces with great form, heavy marble base with lightweight polished aluminium arc arm, extending to a chrome rose and large globe lampshades in excellent condition. The head has a swivel action allowing some adjustment to the light.

A matching pair, however, there is a slight difference to the chrome rose with one slightly deeper than the other - not instantly noticeable until pointed out.

The lamps have been fully re-wired and tested by Jolene Farmer Studio Ltd, London.