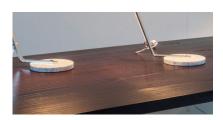

## £860.00

A stylish pair of 1970s Italian arc table lamps with large mushroom globe lampshades in the manner of Guzzini.

Beautifully designed pieces with great form, heavy marble base with lightweight polished aluminium arc arm, extending to a chrome rose and large globe lampshades in excellent condition. The head has a swivel action allowing some adjustment to the light.

A matching pair, however, there is a slight difference to the chrome rose with one slightly deeper than the other - not instantly noticeable until pointed out.

The lamps have been fully re-wired and tested by Jolene Farmer Studio Ltd, London.