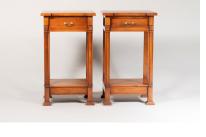

## A PAIR OF MID CENTURY FRENCH WALNUT BEDSIDE TABLES | NIGHTSTANDS

**SKU:** GD1561

A well presented pair of classic French mid century bedside tables in Walnut and Beech.

A characterful, sturdy matching pair in a good order with lovely detailing and craftsmanship.

Single drawer with brass handles, and lower shelf offering good storage space.

In good original condition, some heavy signs of old woodworm but this adds to the overall character of the pieces and the worn patina. A lovely warm tone to the wood.