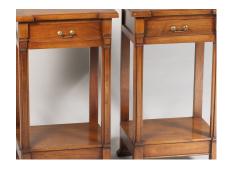

## A PAIR OF MID CENTURY FRENCH WALNUT BEDSIDE TABLES | NIGHTSTANDS

**SKU:** GD1561

A well presented pair of classic French mid century bedside tables in Walnut and Beech.

A characterful, sturdy matching pair in a good order with lovely detailing and craftsmanship.

Single drawer with brass handles, and lower shelf offering good storage space.

In good original condition, some heavy signs of old woodworm but this adds to the overall character of the pieces and the worn patina. A lovely warm tone to the wood.