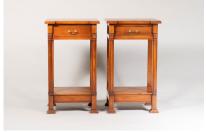

## A PAIR OF MID CENTURY FRENCH WALNUT BEDSIDE TABLES | NIGHTSTANDS

**SKU:** GD1561

A well presented pair of classic French mid century bedside tables in Walnut and Beech.

A characterful, sturdy matching pair in a good order with lovely detailing and craftsmanship.

Single drawer with brass handles, and lower shelf offering good storage space.

In good original condition, some heavy signs of old woodworm but this adds to the overall character of the pieces and the worn patina. A lovely warm tone to the wood.