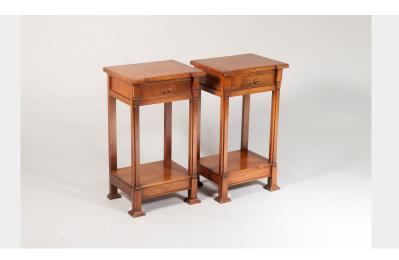

## A PAIR OF MID CENTURY FRENCH WALNUT BEDSIDE TABLES | NIGHTSTANDS

**SKU:** GD1561

A well presented pair of classic French mid century bedside tables in Walnut and Beech.

A characterful, sturdy matching pair in a good order with lovely detailing and craftsmanship.

Single drawer with brass handles, and lower shelf offering good storage space.

In good original condition, some heavy signs of old woodworm but this adds to the overall character of the pieces and the worn patina. A lovely warm tone to the wood.