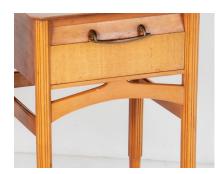

## £0.00

A stylish pair of mid century bedside tables, beautiful fiddle back maple detailing, sloped drawer with elegant cast bronze handles. Standing on four delicate fluted tapered legs and arched stretcher.

Mid Century modern at its best, extraordinary good form and colour.

Italian, 1950s

Internal Drawer size = W29cm x D24cm x H9cm / 10.5" x 9.5" x 3.5"