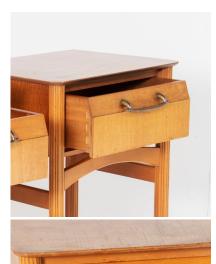

## £0.00

A stylish pair of mid century bedside tables, beautiful fiddle back maple detailing, sloped drawer with elegant cast bronze handles. Standing on four delicate fluted tapered legs and arched stretcher.

Mid Century modern at its best, extraordinary good form and colour.

Italian, 1950s

Internal Drawer size = W29cm x D24cm x H9cm / 10.5" x 9.5" x 3.5"