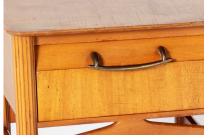

## A PAIR OF ITALIAN MID CENTURY MAPLE BEDSIDE TABLES | STYLISH SIDE TABLES

**SKU:** GD1337

## £0.00

A stylish pair of mid century bedside tables, beautiful fiddle back maple detailing, sloped drawer with elegant cast bronze handles. Standing on four delicate fluted tapered legs and arched stretcher.

Mid Century modern at its best, extraordinary good form and colour.

Italian, 1950s

Internal Drawer size = W29cm x D24cm x H9cm / 10.5" x 9.5" x 3.5"