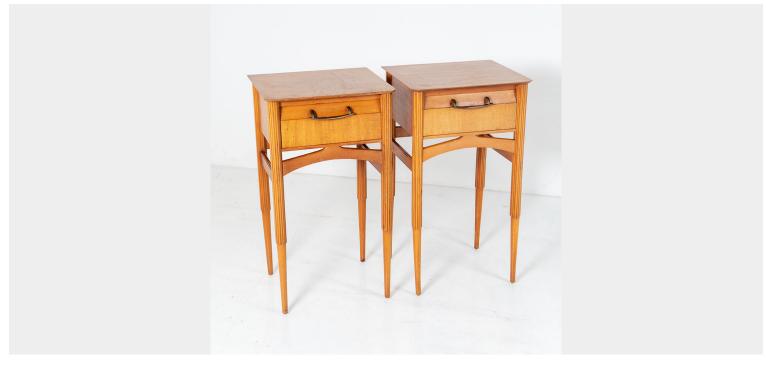

## A PAIR OF ITALIAN MID CENTURY MAPLE BEDSIDE TABLES | STYLISH SIDE TABLES

**SKU:** GD1337

## £0.00

A stylish pair of mid century bedside tables, beautiful fiddle back maple detailing, sloped drawer with elegant cast bronze handles. Standing on four delicate fluted tapered legs and arched stretcher.

Mid Century modern at its best, extraordinary good form and colour.

Italian, 1950s

Internal Drawer size = W29cm x D24cm x H9cm / 10.5" x 9.5" x 3.5"

## **ADDITIONAL INFORMATION**

**Age** Mid 20th Century

**Dimensions** H68cm x W38cm x D33cm / H27" x W15" x D13"

Material Maple / Beech

**Origin** Italian