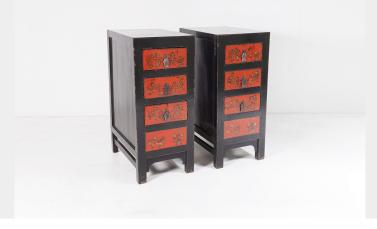

## A PAIR OF BLACK LACQUERED JAPANNED CHINOISERIE BEDSIDE CHEST OF DRAWERS | NIGHTSTANDS

**SKU:** GD1412

## **£0.00**

A vibrant pair of Japanned bedside tables, early to mid 20th Century. Featuring three drawers with an additional false drawer to the bottom, providing a secret compartment accessed by pulling out the bottom drawer. Unusual flat nickel bronze drawer pulls.

Nicely decorated with a vibrant red/orange Chinoiserie detailing to the drawer fronts with black lacquered carcass.

A striking pair with good form and colour. In good sound order. The lacquered finish is original and has age related scuffs and crackled paint giving these real desirability and character.