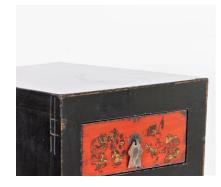

Nicely decorated with a vibrant red/orange Chinoiserie detailing to the drawer fronts with black lacquered carcass.

A striking pair with good form and colour. In good sound order. The lacquered finish is original and has age related scuffs and crackled paint giving these real desirability and character.