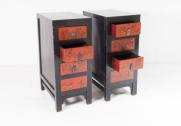

## **£0.00**

A vibrant pair of Japanned bedside tables, early to mid 20th Century. Featuring three drawers with an additional false drawer to the bottom, providing a secret compartment accessed by pulling out the bottom drawer. Unusual flat nickel bronze drawer pulls.

Nicely decorated with a vibrant red/orange Chinoiserie detailing to the drawer fronts with black lacquered carcass.

A striking pair with good form and colour. In good sound order. The lacquered finish is original and has age related scuffs and crackled paint giving these real desirability and character.