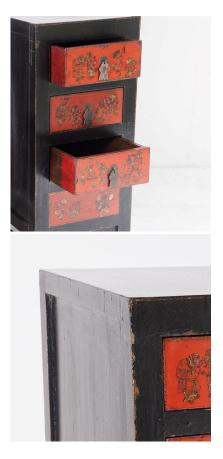

## **£0.00**

A vibrant pair of Japanned bedside tables, early to mid 20th Century. Featuring three drawers with an additional false drawer to the bottom, providing a secret compartment accessed by pulling out the bottom drawer. Unusual flat nickel bronze drawer pulls.

Nicely decorated with a vibrant red/orange Chinoiserie detailing to the drawer fronts with black lacquered carcass.

A striking pair with good form and colour. In good sound order. The lacquered finish is original and has age related scuffs and crackled paint giving these real desirability and character.