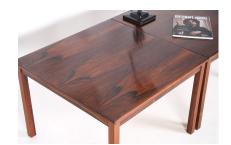

## A PAIR OF 1960/70S MID CENTURY MODERN DANISH ROSEWOOD SQUARE COFFEE TABLES

**SKU:** GD1543

## £850.00

An attractive pair of mid-century Danish coffee tables in rosewood, the tables are matching in size with lovely modern form, square and a good size at 70cm x 70cm, so slightly larger than the usual 60cm which makes these pair very appealing to those looking for that high-end interior. Because of their size, these could work well next to a sofa of as a transition table for a corner sofa arrangement.

Although matching, the veneered tops do differ with one having a slightly more pronounced pattern, both are matching in colour with that beautiful deep rich rosewood colour.

The pair are in remarkable condition, there are some age related marks and the odd light scratch on them but overall these are in good original condition with a lovely authentic feel. A very well made pair, with good form and ready for installation.