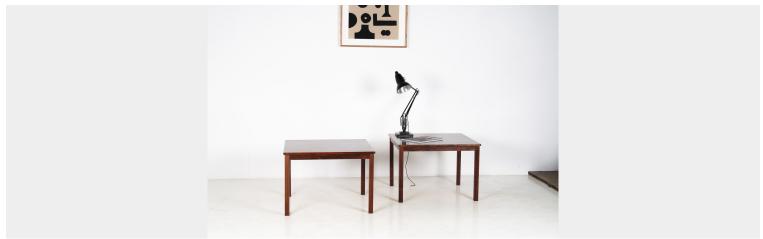

## A PAIR OF 1960/70S MID CENTURY MODERN DANISH ROSEWOOD SQUARE COFFEE TABLES

**SKU:** GD1543

## £850.00

An attractive pair of mid-century Danish coffee tables in rosewood, the tables are matching in size with lovely modern form, square and a good size at 70cm x 70cm, so slightly larger than the usual 60cm which makes these pair very appealing to those looking for that high-end interior. Because of their size, these could work well next to a sofa of as a transition table for a corner sofa arrangement.

Although matching, the veneered tops do differ with one having a slightly more pronounced pattern, both are matching in colour with that beautiful deep rich rosewood colour.

The pair are in remarkable condition, there are some age related marks and the odd light scratch on them but overall these are in good original condition with a lovely authentic feel. A very well made pair, with good form and ready for installation.