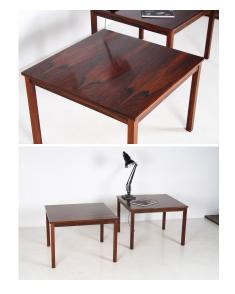

## A PAIR OF 1960/70S MID CENTURY MODERN DANISH ROSEWOOD SQUARE COFFEE TABLES

**SKU:** GD1543

## £850.00

An attractive pair of mid-century Danish coffee tables in rosewood, the tables are matching in size with lovely modern form, square and a good size at 70cm x 70cm, so slightly larger than the usual 60cm which makes these pair very appealing to those looking for that high-end interior. Because of their size, these could work well next to a sofa of as a transition table for a corner sofa arrangement.

Although matching, the veneered tops do differ with one having a slightly more pronounced pattern, both are matching in colour with that beautiful deep rich rosewood colour.

The pair are in remarkable condition, there are some age related marks and the odd light scratch on them but overall these are in good original condition with a lovely authentic feel. A very well made pair, with good form and ready for installation.