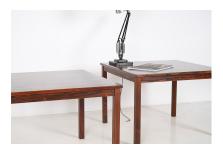

## A PAIR OF 1960/70S MID CENTURY MODERN DANISH ROSEWOOD SQUARE COFFEE TABLES

**SKU:** GD1543

## £850.00

An attractive pair of mid-century Danish coffee tables in rosewood, the tables are matching in size with lovely modern form, square and a good size at 70cm x 70cm, so slightly larger than the usual 60cm which makes these pair very appealing to those looking for that high-end interior. Because of their size, these could work well next to a sofa of as a transition table for a corner sofa arrangement.

Although matching, the veneered tops do differ with one having a slightly more pronounced pattern, both are matching in colour with that beautiful deep rich rosewood colour.

The pair are in remarkable condition, there are some age related marks and the odd light scratch on them but overall these are in good original condition with a lovely authentic feel. A very well made pair, with good form and ready for installation.