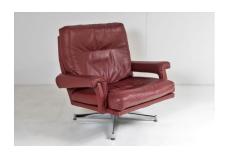

# A PAIR OF 1960S MID CENTURY HOWARD KEITH LEATHER SWIVEL CHAIRS ON CHROME BASE

**SKU:** GD1405

A pair of original, Howard Keith Leather swivel chairs in excellent condition. In beautiful deep red wine / burgundy colour, the pair are a set with one low back and one high back chair.

This set boasts all its original chrome steel bases with chrome feet. Great form and colour and in superb condition. A good ergonomic design with angled back making these very comfy as well as stylish.

British firm, Howard Keith, built a reputation in the 1960s for high quality furniture sold through exclusive retailers such as Heals of London. These represent some of the best of British furniture of the period and these are in exceptional original condition.