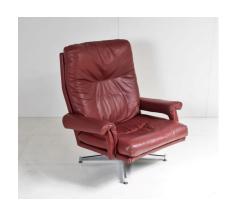

# A PAIR OF 1960S MID CENTURY HOWARD KEITH LEATHER SWIVEL CHAIRS ON CHROME BASE

**SKU:** GD1405

A pair of original, Howard Keith Leather swivel chairs in excellent condition. In beautiful deep red wine / burgundy colour, the pair are a set with one low back and one high back chair.

This set boasts all its original chrome steel bases with chrome feet. Great form and colour and in superb condition. A good ergonomic design with angled back making these very comfy as well as stylish.

### **High Back Chair Dimensions**

Overall: Height 92cm x Width 86cm x Depth 90cm Seat: Height 39cm x Depth 52cm