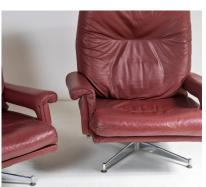

# A PAIR OF 1960S MID CENTURY HOWARD KEITH LEATHER SWIVEL CHAIRS ON CHROME BASE

**SKU:** GD1405

A pair of original, Howard Keith Leather swivel chairs in excellent condition. In beautiful deep red wine / burgundy colour, the pair are a set with one low back and one high back chair.

This set boasts all its original chrome steel bases with chrome feet. Great form and colour and in superb condition. A good ergonomic design with angled back making these very comfy as well as stylish.