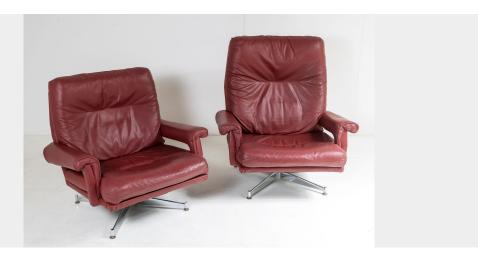

# A PAIR OF 1960S MID CENTURY HOWARD KEITH LEATHER SWIVEL CHAIRS ON CHROME BASE

**SKU:** GD1405

A pair of original, Howard Keith Leather swivel chairs in excellent condition. In beautiful deep red wine / burgundy colour, the pair are a set with one low back and one high back chair.

This set boasts all its original chrome steel bases with chrome feet. Great form and colour and in superb condition. A good ergonomic design with angled back making these very comfy as well as stylish.

British firm, Howard Keith, built a reputation in the 1960s for high quality furniture sold through exclusive retailers such as Heals of London. These represent some of the best of British furniture of the period and these are in exceptional original condition.