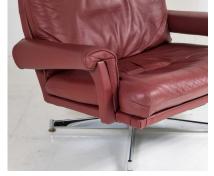

# A PAIR OF 1960S MID CENTURY HOWARD KEITH LEATHER SWIVEL CHAIRS ON CHROME BASE

**SKU:** GD1405

A pair of original, Howard Keith Leather swivel chairs in excellent condition. In beautiful deep red wine / burgundy colour, the pair are a set with one low back and one high back chair.

This set boasts all its original chrome steel bases with chrome feet. Great form and colour and in superb condition. A good ergonomic design with angled back making these very comfy as well as stylish.