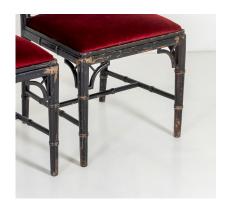

A pair of chairs of good character, these vintage examples have a great decorative charm with worn patina. Great colour in a black ebonised finish and a deep red upholstery. Nice detailing to the frame and good width to the seat. A handy pair of occasional chairs.