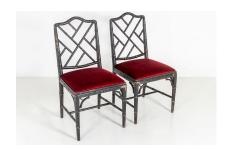

## A PAIR OF EBONISED FAUX BAMBOO CHINESE CHIPPENDALE STYLE OCCASIONAL CHAIRS

**SKU:** GD1375b

A charming pair of faux bamboo Chinese Chippendale style chairs in a distressed ebonised finish with deep red velvet fabric seat.

A pair of chairs of good character, these vintage examples have a great decorative charm with worn patina. Great colour in a black ebonised finish and a deep red upholstery. Nice detailing to the frame and good width to the seat. A handy pair of occasional chairs.