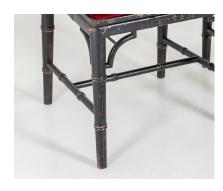

A pair of chairs of good character, these vintage examples have a great decorative charm with worn patina. Great colour in a black ebonised finish and a deep red upholstery. Nice detailing to the frame and good width to the seat. A handy pair of occasional chairs.