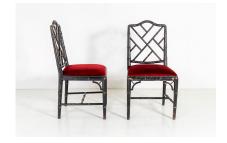

## A PAIR OF EBONISED FAUX BAMBOO CHINESE CHIPPENDALE STYLE OCCASIONAL CHAIRS

**SKU:** GD1375b

A charming pair of faux bamboo Chinese Chippendale style chairs in a distressed ebonised finish with deep red velvet fabric seat.

A pair of chairs of good character, these vintage examples have a great decorative charm with worn patina. Great colour in a black ebonised finish and a deep red upholstery. Nice detailing to the frame and good width to the seat. A handy pair of occasional chairs.