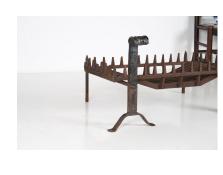

## A LARGE 3FT CAST IRON FIREPLACE BASKET WITH BLACKSMITH MADE FORGED FIRE DOGS

**SKU: GD1619** 

Presenting a Very Large Cast Iron Fire Basket, a superb centrepiece perfect for both indoor and outdoor settings. Measuring over 3 feet, this imposing fire basket combines functionality with rugged design, making it an ideal choice for spacious open fireplaces or cosy outdoor fire place.

An Impressive Size, spanning over 3 feet, this fire basket commands attention and provides ample space for a large logs. The fire basket is complemented by hand-forged fire dogs, featuring wide arched feet that rise on solid wrought iron bar, with wide scrolls. The basket is made from cast iron with castellated spikes, enhancing its visual appeal while ensuring safety and stability.

Retaining its authentic charm, this fire basket features a natural patina with remnants of black paint and unrefined iron, adding character and age.

Embrace the warmth and ambiance of a natural fire, all while enjoying the artistry of blacksmith craftsmanship. Perfect for those who appreciate robust functionality. In excellent condition, the basket has a couple of small losses on the castellated spikes (see photos)