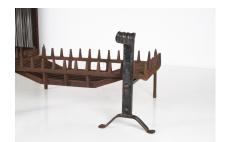

## A LARGE 3FT CAST IRON FIREPLACE BASKET WITH BLACKSMITH MADE FORGED FIRE DOGS

**SKU: GD1619** 

Presenting a Very Large Cast Iron Fire Basket, a superb centrepiece perfect for both indoor and outdoor settings. Measuring over 3 feet, this imposing fire basket combines functionality with rugged design, making it an ideal choice for spacious open fireplaces or cosy outdoor fire place.

An Impressive Size, spanning over 3 feet, this fire basket commands attention and provides ample space for a large logs. The fire basket is complemented by hand-forged fire dogs, featuring wide arched feet that rise on solid wrought iron bar, with wide scrolls. The basket is made from cast iron with castellated spikes, enhancing its visual appeal while ensuring safety and stability.

Retaining its authentic charm, this fire basket features a natural patina with remnants of black paint and unrefined iron, adding character and age.

Embrace the warmth and ambiance of a natural fire, all while enjoying the artistry of blacksmith craftsmanship. Perfect for those who appreciate robust functionality. In excellent condition, the basket has a couple of small losses on the castellated spikes (see photos)