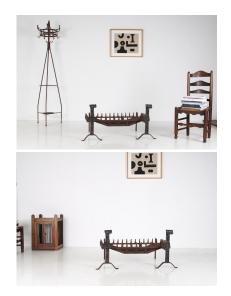

## A LARGE 3FT CAST IRON FIREPLACE BASKET WITH BLACKSMITH MADE FORGED FIRE DOGS

**SKU: GD1619** 

Presenting a Very Large Cast Iron Fire Basket, a superb centrepiece perfect for both indoor and outdoor settings. Measuring over 3 feet, this imposing fire basket combines functionality with rugged design, making it an ideal choice for spacious open fireplaces or cosy outdoor fire place.

An Impressive Size, spanning over 3 feet, this fire basket commands attention and provides ample space for a large logs. The fire basket is complemented by hand-forged fire dogs, featuring wide arched feet that rise on solid wrought iron bar, with wide scrolls. The basket is made from cast iron with castellated spikes, enhancing its visual appeal while ensuring safety and stability.

Fire Basket size = W89cm x D41.5cm / W35 inch x 16.5 inch (please see other dimensions for overall size as pictured)