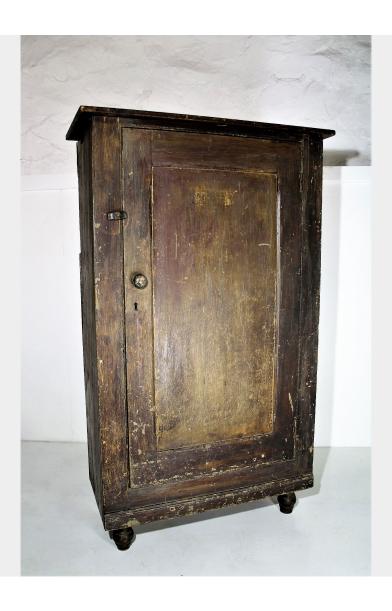

## 19TH CENTURY FARMHOUSE CUPBOARD

**SKU:** GD1116

£0.00

A very old Welsh Farmhouse Kitchen Cupboard. Unlike grand country house furniture, very few of these survive due to their relative primitive construction. They would have also been in daily use and once broken, would normally end up on the fire.

We love how this surviving example has had numerous running repairs over its 150 years so in that same tradition we have made a couple of small repairs to continue its journey.

A lovely character piece that can be used and enjoyed once more.

## **ADDITIONAL INFORMATION**

Age Circa 1860

**Material** Pine

**Origin** Welsh

**Dimensions** H126cm x W76cm x D33cm / H49 1/2" x W30" x D13"

**GALLERY IMAGES** 