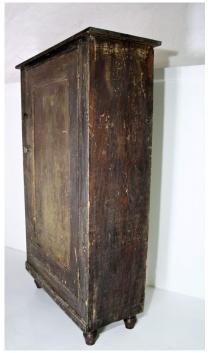

## 19TH CENTURY FARMHOUSE CUPBOARD

**SKU:** GD1116

£0.00

A very old Welsh Farmhouse Kitchen Cupboard. Unlike grand country house furniture, very few of these survive due to their relative primitive construction. They would have also been in daily use and once broken, would normally end up on the fire.

We love how this surviving example has had numerous running repairs over its 150 years so in that same tradition we have made a couple of small repairs to continue its journey.

A lovely character piece that can be used and enjoyed once more.

## **ADDITIONAL INFORMATION**

Age Circa 1860

**Material** Pine

**Origin** Welsh

**Dimensions** H126cm x W76cm x D33cm / H49 1/2" x W30" x D13"

**GALLERY IMAGES** 