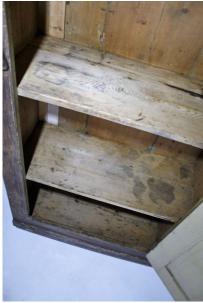

Overall dimensions listed below, Internal shelf size W66cm (26") x D27cm (11"), height between shelves 35cm (14")