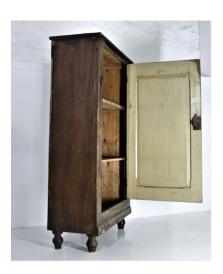

Overall dimensions listed below, Internal shelf size W66cm (26") x D27cm (11"), height between shelves 35cm (14")

## **ADDITIONAL INFORMATION**

Age Circa 1860

**Material** Pine

**Origin** Welsh

**Dimensions** H126cm x W76cm x D33cm / H49 1/2" x W30" x D13"

**GALLERY IMAGES** 