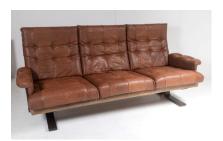

## 1970S SCANDINAVIAN MID-CENTURY BROWN PATCHWORK LEATHER AND SUEDE 3 SEATER SOFA

**SKU:** GD1451

## £0.00

A fabulous quality Mid Century Scandinavian leather three seater sofa in excellent original condition. Seats and arms are covered in a warm brown chestnut colour and a hint of whiskey with contrasting patchwork leather in natural leather grain. The back and base covered in suede and sitting on a dark wood frame.

The sofa has a good seating position with high back, shaped to provide the perfect backrest. Supple leather of the highest quality. A beautiful piece that would work equally well in a study or lounge, the warm leather and wood tones provide a natural, calming tone.

The piece in is superb original condition, some age related wear but overall in very solid condition throughout.

Seat Height = 40cm / 16"

Back Height = 56cm / 22"