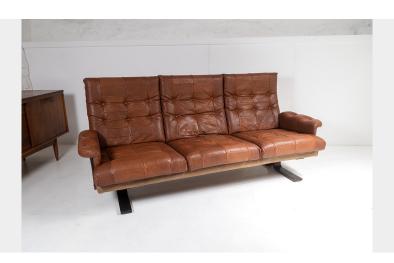

## 1970S SCANDINAVIAN MID-CENTURY BROWN PATCHWORK LEATHER AND SUEDE 3 SEATER SOFA

**SKU:** GD1451

## £0.00

A fabulous quality Mid Century Scandinavian leather three seater sofa in excellent original condition. Seats and arms are covered in a warm brown chestnut colour and a hint of whiskey with contrasting patchwork leather in natural leather grain. The back and base covered in suede and sitting on a dark wood frame.

The sofa has a good seating position with high back, shaped to provide the perfect backrest. Supple leather of the highest quality. A beautiful piece that would work equally well in a study or lounge, the warm leather and wood tones provide a natural, calming tone.

The piece in is superb original condition, some age related wear but overall in very solid condition throughout.

Seat Height = 40cm / 16"

Back Height = 56cm / 22"

## **ADDITIONAL INFORMATION**

**Age** 1970s, Mid-Century

Material Leather and Suede

**Origin** Scandinavian

**Dimensions** H88cm x W198cm x D82cm / H34.5" x W78" x D32"