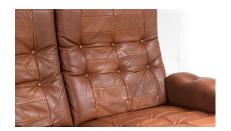

## £0.00

A fabulous quality Mid Century Scandinavian leather three seater sofa in excellent original condition. Seats and arms are covered in a warm brown chestnut colour and a hint of whiskey with contrasting patchwork leather in natural leather grain. The back and base covered in suede and sitting on a dark wood frame.

The sofa has a good seating position with high back, shaped to provide the perfect backrest. Supple leather of the highest quality. A beautiful piece that would work equally well in a study or lounge, the warm leather and wood tones provide a natural, calming tone.

The piece in is superb original condition, some age related wear but overall in very solid condition throughout.

Seat Height = 40cm / 16"

Back Height = 56cm / 22"