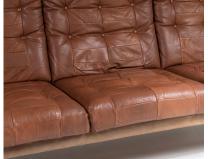

## £0.00

A fabulous quality Mid Century Scandinavian leather three seater sofa in excellent original condition. Seats and arms are covered in a warm brown chestnut colour and a hint of whiskey with contrasting patchwork leather in natural leather grain. The back and base covered in suede and sitting on a dark wood frame.

The sofa has a good seating position with high back, shaped to provide the perfect backrest. Supple leather of the highest quality. A beautiful piece that would work equally well in a study or lounge, the warm leather and wood tones provide a natural, calming tone.

The piece in is superb original condition, some age related wear but overall in very solid condition throughout.

Seat Height = 40cm / 16"

Back Height = 56cm / 22"