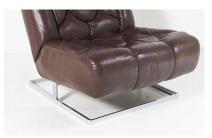

## **£0.00**

A well presented 1970s Tetrad Nucleus (1st edition) Leather Chair in a dark brown leather, sitting on a heavy chrome base.

A well respected brand, these iconic chairs continue to be popular and make a strong design statement to any interior design scheme.

A couple of historic repairs to the leather with some wear and patina but overall a great looking piece of original 70s style.

Two seater modular sofa also available - please ask for details.

## **ADDITIONAL INFORMATION**

Age

1970s, Mid-Century

Dimensions Material Origin H87cm x W70cm x D86cm / H34.5" x W27.5" x D34" Leather British