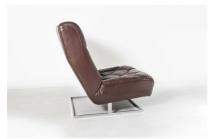

## **£0.00**

A well presented 1970s Tetrad Nucleus (1st edition) Leather Chair in a dark brown leather, sitting on a heavy chrome base.

A well respected brand, these iconic chairs continue to be popular and make a strong design statement to any interior design scheme.

A couple of historic repairs to the leather with some wear and patina but overall a great looking piece of original 70s style.

Two seater modular sofa also available - please ask for details.

## **ADDITIONAL INFORMATION**

Age

1970s, Mid-Century

Dimensions Material Origin H87cm x W70cm x D86cm / H34.5" x W27.5" x D34" Leather British