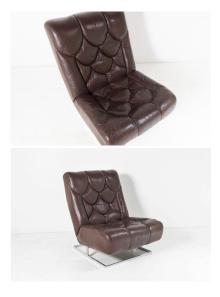

## **£0.00**

A well presented 1970s Tetrad Nucleus (1st edition) Leather Chair in a dark brown leather, sitting on a heavy chrome base.

A well respected brand, these iconic chairs continue to be popular and make a strong design statement to any interior design scheme.

A couple of historic repairs to the leather with some wear and patina but overall a great looking piece of original 70s style.

Two seater modular sofa also available - please ask for details.

## **ADDITIONAL INFORMATION**

Age

1970s, Mid-Century

Dimensions Material Origin H87cm x W70cm x D86cm / H34.5" x W27.5" x D34" Leather British