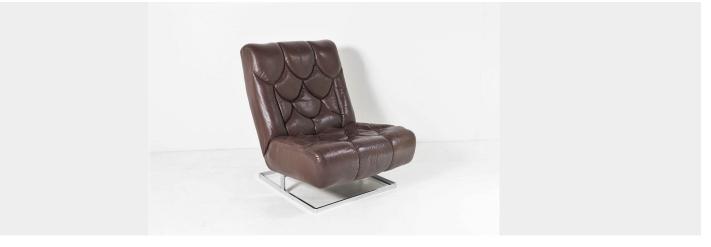

## **£0.00**

A well presented 1970s Tetrad Nucleus (1st edition) Leather Chair in a dark brown leather, sitting on a heavy chrome base.

A well respected brand, these iconic chairs continue to be popular and make a strong design statement to any interior design scheme.

A couple of historic repairs to the leather with some wear and patina but overall a great looking piece of original 70s style.

Two seater modular sofa also available - please ask for details.

## **ADDITIONAL INFORMATION**

Age

1970s, Mid-Century

Dimensions Material Origin H87cm x W70cm x D86cm / H34.5" x W27.5" x D34" Leather British