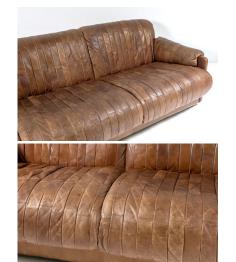

## SUPERB QUALITY 1970S MID CENTURY SCANDINAVIAN PATCHWORK BROWN LEATHER SOFA | LONG 3 SEATER

**SKU:** GD1444

## £0.00

A 1970s mid century patchwork leather sofa of the highest quality with superb supple leather in a warm pecan brown colour. A long 3 seater, would sit 4, beautiful soft rollover armrests with wood feature to the ends. Low back with rollover leather providing a soft touch to the top.

A long sofa at over 8ft (247cm) in length.

In excellent condition with lovely even wear to the seat giving this 50 year old piece a great authentic patina. The sofa sits on 6 original casters which supports the long frame brilliantly and is easy to move.

## **ADDITIONAL INFORMATION**

**Age** 1970s, Mid-Century

Material Leather

**Origin** Danish, Scandinavian

**Dimensions** H66cm x L247cm x D92cm / H26" x L97" x D36"