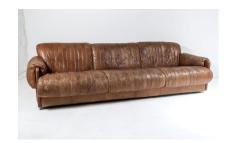

## SUPERB QUALITY 1970S MID CENTURY SCANDINAVIAN PATCHWORK BROWN LEATHER SOFA | LONG 3 SEATER

**SKU:** GD1444

## £0.00

A 1970s mid century patchwork leather sofa of the highest quality with superb supple leather in a warm pecan brown colour. A long 3 seater, would sit 4, beautiful soft rollover armrests with wood feature to the ends. Low back with rollover leather providing a soft touch to the top.

A long sofa at over 8ft (247cm) in length.

In excellent condition with lovely even wear to the seat giving this 50 year old piece a great authentic patina. The sofa sits on 6 original casters which supports the long frame brilliantly and is easy to move.

## **ADDITIONAL INFORMATION**

**Age** 1970s, Mid-Century

Material Leather

**Origin** Danish, Scandinavian

**Dimensions** H66cm x L247cm x D92cm / H26" x L97" x D36"