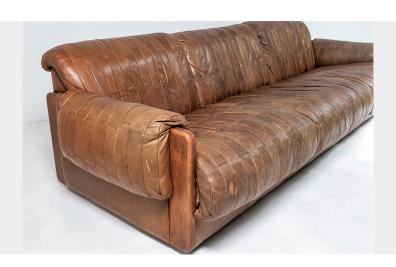

## SUPERB QUALITY 1970S MID CENTURY SCANDINAVIAN PATCHWORK BROWN LEATHER SOFA | LONG 3 SEATER

**SKU:** GD1444

## £0.00

A 1970s mid century patchwork leather sofa of the highest quality with superb supple leather in a warm pecan brown colour. A long 3 seater, would sit 4, beautiful soft rollover armrests with wood feature to the ends. Low back with rollover leather providing a soft touch to the top.

A long sofa at over 8ft (247cm) in length.

In excellent condition with lovely even wear to the seat giving this 50 year old piece a great authentic patina. The sofa sits on 6 original casters which supports the long frame brilliantly and is easy to move.

## **ADDITIONAL INFORMATION**

**Age** 1970s, Mid-Century

Material Leather

**Origin** Danish, Scandinavian

**Dimensions** H66cm x L247cm x D92cm / H26" x L97" x D36"