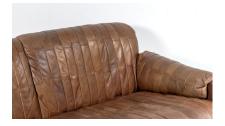

## SUPERB QUALITY 1970S MID CENTURY SCANDINAVIAN PATCHWORK BROWN LEATHER SOFA | LONG 3 SEATER

**SKU:** GD1444

## £0.00

A 1970s mid century patchwork leather sofa of the highest quality with superb supple leather in a warm pecan brown colour. A long 3 seater, would sit 4, beautiful soft rollover armrests with wood feature to the ends. Low back with rollover leather providing a soft touch to the top.

A long sofa at over 8ft (247cm) in length.

In excellent condition with lovely even wear to the seat giving this 50 year old piece a great authentic patina. The sofa sits on 6 original casters which supports the long frame brilliantly and is easy to move.

## **ADDITIONAL INFORMATION**

**Age** 1970s, Mid-Century

Material Leather

**Origin** Danish, Scandinavian

**Dimensions** H66cm x L247cm x D92cm / H26" x L97" x D36"